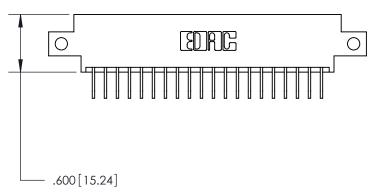

Card Slot Accepts .054 [1.37] to .070 [1.78] Thick P.C. Board ISSUE NUMBER

ORIGINAL

INSULATOR MATERIAL: THERMOPLASTIC POLYESTER, UL 94V-0 CONTACT MATERIAL; COPPER, NICKEL, TIN ALLOY CA-725

CONTACT PLATING: GOLD ON THE MATING AREA, TIN-LEAD

ON THE CONTACT TAILS, NICKEL UNDERPLATE

846/896 SERIES HIGH TEMP CARD EDGE CONNECTOR PART NUMBER: 846-020-558-612

YOUR CONNECTION TO QUALITY & SERVICE

**EDAC INC** TORONTO, ONTARIO CANADA

THESE DRAWINGS AND SPECIFICATIONS ARE THE PROPERTY OF EDAC INC., AND SHALL NOT BE REPRODUCED, OR COPIED OR USED AS THE BASIS FOR THE MANUFACTURE OR SALE OF APPARATUS WITHOUT WRITTEN PERMISSION.