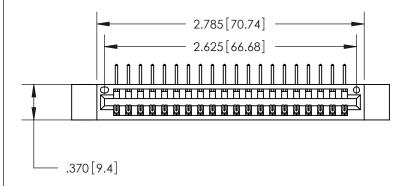

Card Slot Accepts .054 [1.37] to .070 [1.78] Thick P.C. Board ISSUE NUMBER

ORIGINAL

INSULATOR MATERIAL: THERMOPLASTIC POLYESTER, UL 94V-0 CONTACT MATERIAL; COPPER, NICKEL, TIN ALLOY CA-725

CONTACT PLATING: GOLD ON THE MATING AREA, TIN-LEAD

ON THE CONTACT TAILS, NICKEL UNDERPLATE

846/896 SERIES HIGH TEMP CARD EDGE CONNECTOR PART NUMBER: 846-020-558-612

YOUR CONNECTION TO QUALITY & SERVICE

**EDAC INC** TORONTO, ONTARIO CANADA

THESE DRAWINGS AND SPECIFICATIONS ARE THE PROPERTY OF EDAC INC., AND SHALL NOT BE REPRODUCED, OR COPIED OR USED AS THE BASIS FOR THE MANUFACTURE OR SALE OF APPARATUS WITHOUT WRITTEN PERMISSION.