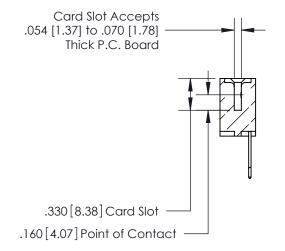

ISSUE NUMBER

.165[4.19]

.375 [9.54]

ORIGINAL

1

.060 [1.52] .125(3.18) to .210(5.33) **Outside Tails** .125(3.18) to .210(5.33) **Outside Tails** 

**Contact Code 560** 

INSULATOR MATERIAL: THERMOPLASTIC POLYESTER, UL 94V-0 CONTACT MATERIAL; COPPER, NICKEL, TIN ALLOY CA-725 CONTACT PLATING: GOLD ON THE MATING AREA, TIN-LEAD ON THE CONTACT TAILS, NICKEL UNDERPLATE

**Contact Code 558** 

## 846/896 SERIES HIGH TEMP CARD EDGE CONNECTOR CONTACT CODE 555,556,558,559,560 DIMENSIONS

.150 [3.81]

YOUR CONNECTION TO QUALITY & SERVICE

**Contact Code 559** 

**EDAC INC** TORONTO, ONTARIO CANADA

THESE DRAWINGS AND SPECIFICATIONS ARE THE PROPERTY OF EDAC INC.,AND SHALL NOT BE REPRODUCED, OR COPIED OR USED AS THE BASIS FOR THE MANUFACTURE OR SALE OF APPARATUS WITHOUT WRITTEN PERMISSION.