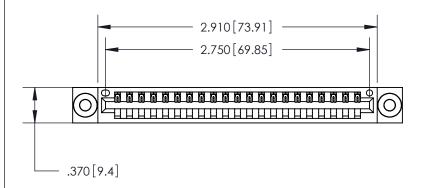

<u>Contact Dimensions:</u>
522-P.C. Tail .025 Sq. (0.64 Sq.) - Tail LG. = .440 (11.18)
.125 (3.18) Contact Spacing x .250 (6.35) Row Spacing

THIS IS A C.A.D. GENERATED DRAWING DO NOT MAKE MANUAL REVISIONS TO MASTER.

ISSUE NUMBER

ORIGINAL

.600 [15.24]

> 846/896 SERIES HIGH TEMP CARD EDGE CONNECTOR PART NUMBER: 846-021-522-603

**EDAC INC** TORONTO, ONTARIO CANADA

THESE DRAWINGS AND SPECIFICATIONS ARE THE PROPERTY OF EDAC INC., AND SHALL NOT BE REPRODUCED, OR COPIED OR USED AS THE BASIS FOR THE MANUFACTURE OR SALE OF APPARATUS WITHOUT WRITTEN PERMISSION.

| ACAD REFERENCE NO. | 846-ENG-MASTER   |
|--------------------|------------------|
| DRAWN: J.LEE       | DATE: APR. 22/09 |
| CHECKED:           | DATE:            |
| SCALE: 1:1         | SHEET 1 OF 2     |
| DRAWING NUMBER     | ISSUE            |
| 846-ENG-MASTER     | 1                |