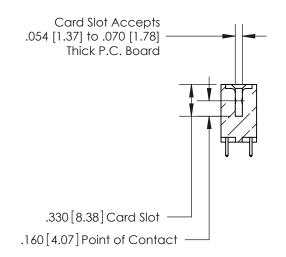

**Contact Code 560** 

INSULATOR MATERIAL: THERMOPLASTIC POLYESTER, UL 94V-0 CONTACT MATERIAL; COPPER, NICKEL, TIN ALLOY CA-725 CONTACT PLATING: GOLD ON THE MATING AREA, TIN-LEAD ON THE CONTACT TAILS, NICKEL UNDERPLATE

**Contact Code 558** 

## 846/896 SERIES HIGH TEMP CARD EDGE CONNECTOR CONTACT CODE 555,556,558,559,560 DIMENSIONS

.150 [3.81]

YOUR CONNECTION TO QUALITY & SERVICE

**Contact Code 559** 

**EDAC INC** TORONTO, ONTARIO CANADA

THESE DRAWINGS AND SPECIFICATIONS ARE THE PROPERTY OF EDAC INC.,AND SHALL NOT BE REPRODUCED, OR COPIED OR USED AS THE BASIS FOR THE MANUFACTURE OR SALE OF APPARATUS WITHOUT WRITTEN PERMISSION.