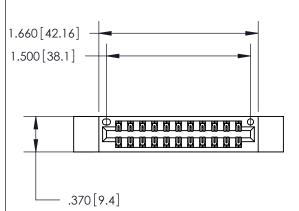

Contact Dimensions: 521-P.C. Tail .025 Sq. (0.64 Sq.) - Tail LG. =.150 (3.81) .125 (3.18) Contact Spacing x .250 (6.35) Row Spacing

INSULATOR MATERIAL: THERMOPLASTIC POLYESTER, UL 94V-0 CONTACT MATERIAL; COPPER, NICKEL, TIN ALLOY CA-725 CONTACT PLATING: GOLD ON THE MATING AREA, TIN-LEAD

ON THE CONTACT TAILS, NICKEL UNDERPLATE

THIS IS A C.A.D. GENERATED DRAWING DO NOT MAKE MANUAL REVISIONS TO MASTER.

846/896 SERIES HIGH TEMP CARD EDGE CONNECTOR PART NUMBER: 846-022-521-812

**EDAC INC** TORONTO, ONTARIO CANADA