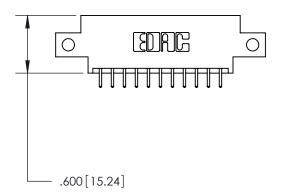

THIS IS A C.A.D. GENERATED DRAWING DO NOT MAKE MANUAL REVISIONS TO MASTER.

ISSUE NUMBER

.165[4.19]

.375 [9.54]

ORIGINAL

1

.060 [1.52] .125(3.18) to .210(5.33) **Outside Tails** .125(3.18) to .210(5.33) **Outside Tails** 