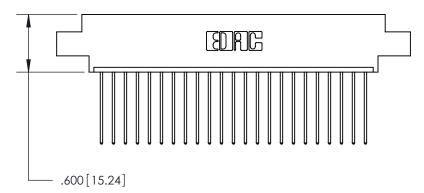

<u>Contact Dimensions:</u> 541-Wire Wrap .025 Sq. (0.64 Sq.) - Tail LG. =.750 (19.05) .125 (3.18) Contact Spacing x .250 (6.35) Row Spacing

THIS IS A C.A.D. GENERATED DRAWING DO NOT MAKE MANUAL REVISIONS TO MASTER.

THIS IS A C.A.D. GENERATED DRAWING DO NOT MAKE MANUAL REVISIONS TO MASTER.

ISSUE NUMBER

.165[4.19]

.375 [9.54]

ORIGINAL

1

.060 [1.52] .125(3.18) to .210(5.33) **Outside Tails** .125(3.18) to .210(5.33) **Outside Tails** 