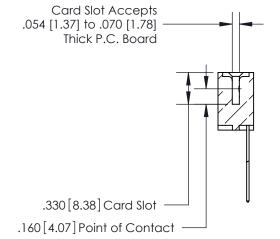

**Contact Code 560** 

INSULATOR MATERIAL: THERMOPLASTIC POLYESTER, UL 94V-0 CONTACT MATERIAL; COPPER, NICKEL, TIN ALLOY CA-725 CONTACT PLATING: GOLD ON THE MATING AREA, TIN-LEAD ON THE CONTACT TAILS, NICKEL UNDERPLATE

**Contact Code 558** 

## 846/896 SERIES HIGH TEMP CARD EDGE CONNECTOR CONTACT CODE 555,556,558,559,560 DIMENSIONS

.150 [3.81]

YOUR CONNECTION TO QUALITY & SERVICE

**Contact Code 559** 

**EDAC INC** TORONTO, ONTARIO CANADA

THESE DRAWINGS AND SPECIFICATIONS ARE THE PROPERTY OF EDAC INC.,AND SHALL NOT BE REPRODUCED, OR COPIED OR USED AS THE BASIS FOR THE MANUFACTURE OR SALE OF APPARATUS WITHOUT WRITTEN PERMISSION.