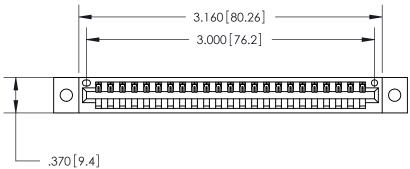

ISSUE NUMBER

ORIGINAL

1

846/896 SERIES HIGH TEMP CARD EDGE CONNECTOR PART NUMBER: 846-023-541-602

**EDAC INC** TORONTO, ONTARIO CANADA

THESE DRAWINGS AND SPECIFICATIONS ARE THE PROPERTY OF EDAC INC.,AND SHALL NOT BE REPRODUCED, OR COPIED OR USED AS THE BASIS FOR THE MANUFACTURE OR SALE OF APPARATUS WITHOUT WRITTEN PERMISSION.

| ACAD REFERENCE NO. |       | 846-ENG-MASTER |           |
|--------------------|-------|----------------|-----------|
| DRAWN:             | J.LEE | DATE: AF       | PR. 22/09 |
| CHECKED:           |       | DATE:          |           |
| SCALE:             | 1:1   | SHEET 1        | OF 2      |
| DRAWING NUMBER     |       |                | ISSUE     |
| 846-ENG-MASTER     |       |                | 1         |