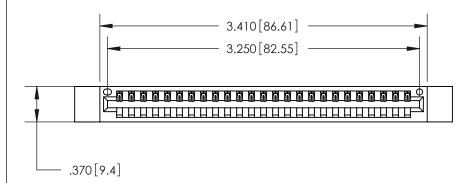

ISSUE NUMBER

ORIGINAL

Thick P.C. Board .330 [8.38] Card Slot .160 [4.07] Point of Contact

Card Slot Accepts .054 [1.37] to .070 [1.78]

846/896 SERIES HIGH TEMP CARD EDGE CONNECTOR PART NUMBER: 846-025-526-612

<u>Contact Dimensions:</u> 526-P.C. Tail .018 Sq. (0.46 Sq.) - Tail LG. =.350 (8.89) .125 (3.18) Contact Spacing x .250 (6.35) Row Spacing

THIS IS A C.A.D. GENERATED DRAWING DO NOT MAKE MANUAL REVISIONS TO MASTER.