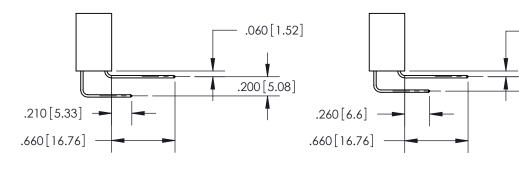

ISSUE NUMBER

.165[4.19]

ORIGINAL

1

.060 [1.52] .150 [3.81] .125(3.18) to .210(5.33)

.375 [9.54] .125(3.18) to .210(5.33)

**Contact Code 558** 

**Contact Code 559** 

**Contact Code 560** 

INSULATOR MATERIAL: THERMOPLASTIC POLYESTER, UL 94V-0 CONTACT MATERIAL; COPPER, NICKEL, TIN ALLOY CA-725 CONTACT PLATING: GOLD ON THE MATING AREA, TIN-LEAD ON THE CONTACT TAILS, NICKEL UNDERPLATE

**Outside Tails** 

**Outside Tails** 

| ACAD REFERENCE NO. |       | 846-ENG-MASTER   |        |
|--------------------|-------|------------------|--------|
| DRAWN:             | J.LEE | DATE: APR. 22/09 |        |
| CHECKED:           |       | DATE:            |        |
| SCALE:             | 1:1   | SHEET            | 2 OF 2 |
| DRAWING NUMBER     |       | ISSUE            |        |