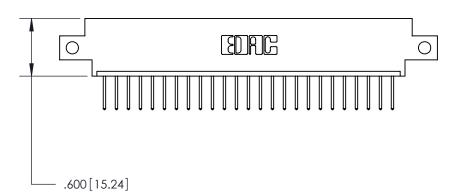

ISSUE NUMBER

ORIGINAL

Thick P.C. Board .330 [8.38] Card Slot .160 [4.07] Point of Contact

Card Slot Accepts .054 [1.37] to .070 [1.78]

846/896 SERIES HIGH TEMP CARD EDGE CONNECTOR PART NUMBER: 846-025-526-612