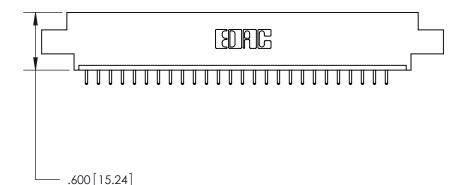

ISSUE NUMBER

ORIGINAL

Card Slot Accepts .054 [1.37] to .070 [1.78] Thick P.C. Board .330 [8.38] Card Slot .160 [4.07] Point of Contact -

INSULATOR MATERIAL: THERMOPLASTIC POLYESTER, UL 94V-0 CONTACT MATERIAL; COPPER, NICKEL, TIN ALLOY CA-725 CONTACT PLATING: GOLD ON THE MATING AREA, TIN-LEAD

ON THE CONTACT TAILS, NICKEL UNDERPLATE

846/896 SERIES HIGH TEMP CARD EDGE CONNECTOR PART NUMBER: 846-027-521-604

YOUR CONNECTION TO QUALITY & SERVICE

**EDAC INC** TORONTO, ONTARIO CANADA

THESE DRAWINGS AND SPECIFICATIONS ARE THE PROPERTY OF EDAC INC.,AND SHALL NOT BE REPRODUCED, OR COPIED OR USED AS THE BASIS FOR THE MANUFACTURE OR SALE OF APPARATUS WITHOUT WRITTEN PERMISSION.