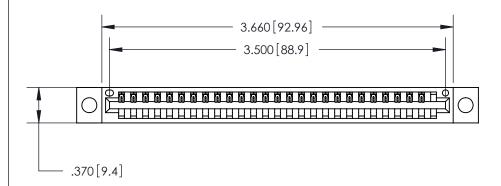

ISSUE NUMBER

ORIGINAL

Card Slot Accepts .054 [1.37] to .070 [1.78] Thick P.C. Board .330 [8.38] Card Slot .160 [4.07] Point of Contact -

INSULATOR MATERIAL: THERMOPLASTIC POLYESTER, UL 94V-0 CONTACT MATERIAL; COPPER, NICKEL, TIN ALLOY CA-725 CONTACT PLATING: GOLD ON THE MATING AREA, TIN-LEAD

ON THE CONTACT TAILS, NICKEL UNDERPLATE

846/896 SERIES HIGH TEMP CARD EDGE CONNECTOR PART NUMBER: 846-027-521-604

YOUR CONNECTION TO QUALITY & SERVICE

**EDAC INC** TORONTO, ONTARIO CANADA

THESE DRAWINGS AND SPECIFICATIONS ARE THE PROPERTY OF EDAC INC.,AND SHALL NOT BE REPRODUCED, OR COPIED OR USED AS THE BASIS FOR THE MANUFACTURE OR SALE OF APPARATUS WITHOUT WRITTEN PERMISSION.