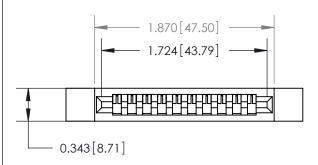

## **Contact Detail**

PC Tail .046x.013(1.17x0.33) - Tail LG=.358(9.09)

.156 [3.96] Contact Spacing x .200 [5.08] Row Spacing

**See Accompanying Page for:** 

**Contact Bend Details** 

1

**SECTION A-A** 

.095 [2.41] Point of Contact (Measured from bottom of Card Slot) Card Slot Accepts .054 [1.37]

to .070 [1.78] Thick P.C. Board

| 807/857 Series High Temp Card Edge Connector |
|----------------------------------------------|
| Part Number: 857-010-427-112                 |

YOUR CONNECTION TO QUALITY & SERVICE