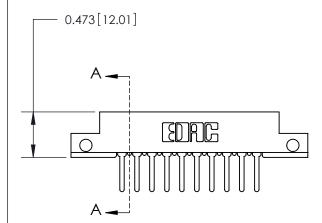

## **Mounting Option**

.128 (3.25) Dia. Side Mounting Holes

## **Contact Detail**

PC Tail .046x.013(1.17x0.33) - Tail LG=.358(9.09)

.156 [3.96] Contact Spacing x .200 [5.08] Row Spacing

**See Accompanying Page for:** 

**Contact Bend Details** 

1

**SECTION A-A** 

.095 [2.41] Point of Contact (Measured from bottom of Card Slot) Card Slot Accepts .054 [1.37]