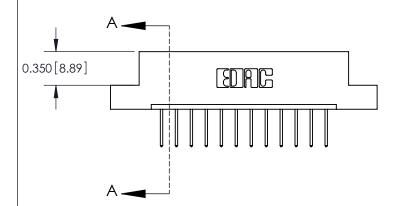

**Mounting Option** 

02-.128 (3.25) Dia. Mounting Holes

## **Contact Detail**

523-P.C. Tail .025 Sq.(0.64 Sq.) - Tail LG=.390(9.91) .156 [3.96] Contact Spacing x .200 [5.08] Row Spacing





THIS IS A C.A.D. GENERATED DRAWING DO NOT MAKE MANUAL REVISIONS TO MASTER.



ISSUE NUMBER ORIGINAL



**See Accompanying Pages for:** 

**Contact Bend Details** 

837/887 Series High Temp Card Edge Connector Part Number: 887-012-523-102



**EDAC INC** TORONTO, ONTARIO CANADA

THESE DRAWINGS AND SPECIFICATIONS ARE THE PROPERTY OF EDAC INC.,AND SHALL NOT BE REPRODUCED, OR COPIED OR USED AS THE BASIS FOR THE MANUFACTURE OR SALE OF APPARATUS WITHOUT WRITTEN PERMISSION.

| ACAD REFERENCE NO. | 837 ENG MASTER   |  |  |
|--------------------|------------------|--|--|
| DRAWN: J.LEE       | DATE: OCT. 06/09 |  |  |
| CHECKED:           | DATE:            |  |  |
| SCALE: NTS         | SHEET 1 OF 2     |  |  |
| DRAWING NUMBER     | ISSUE            |  |  |
| 837 Assembly       | 1