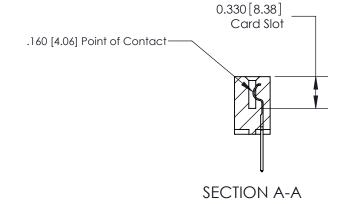

## **Contact Detail**

523-P.C. Tail .025 Sq.(0.64 Sq.) - Tail LG=.390(9.91) .156 [3.96] Contact Spacing x .200 [5.08] Row Spacing

THIS IS A C.A.D. GENERATED DRAWING DO NOT MAKE MANUAL REVISIONS TO MASTER.