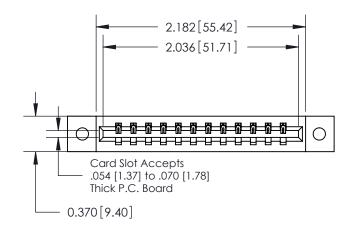

ISSUE NUMBER ORIGINAL

**See Accompanying Pages for:** 

**Contact Bend Details** 

837/887 Series High Temp Card Edge Connector Part Number: 887-012-523-102

**EDAC INC** TORONTO, ONTARIO CANADA

THESE DRAWINGS AND SPECIFICATIONS ARE THE PROPERTY OF EDAC INC.,AND SHALL NOT BE REPRODUCED, OR COPIED OR USED AS THE BASIS FOR THE MANUFACTURE OR SALE OF APPARATUS WITHOUT WRITTEN PERMISSION.