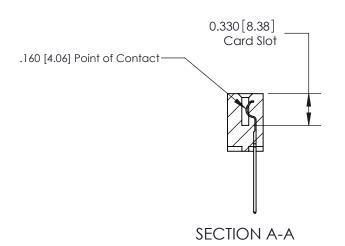

ISSUE NUMBER

ORIGINAL

1

|                     | 837/887 Series High Temp Card Edge Connector |                                                                      | ACAD REFERENCE | NO. 837 EN       | 837 ENG MASTER |  |
|---------------------|----------------------------------------------|----------------------------------------------------------------------|----------------|------------------|----------------|--|
| Contact Bend Detail |                                              | DRAWN: J.LEE                                                         | DATE: OC       | DATE: OCT. 06/09 |                |  |
|                     | Contact bend Detail                          |                                                                      | CHECKED:       | DATE:            |                |  |
|                     | EDAC INC THESE DRAWINGS AND SE               | THESE DRAWINGS AND SPECIFICATIONS                                    | SCALE: NTS     | SHEET            | 2 <b>OF</b> 2  |  |
|                     | TORONTO, ONTARIO                             | CANADA OR USED AS THE BASIS FOR THE MANUFACTURE OR SALE OF APPARATUS | DRAWING NUMBER |                  | ISSUE          |  |
|                     | YOUR CONNECTION TO QUALITY & SERVICE         |                                                                      | 837 Assembly   |                  | 1              |  |