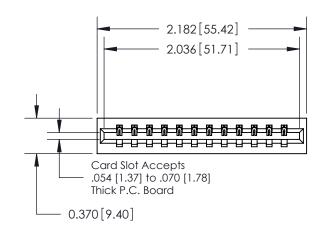

## **Contact Detail**

542-Wire Wrap .025 Sq.(0.64 Sq.) - Tail LG=.645(16.38) .156 [3.96] Contact Spacing x .200 [5.08] Row Spacing

**See Accompanying Pages for:** 

**Contact Bend Details** 

THIS IS A C.A.D. GENERATED DRAWING DO NOT MAKE MANUAL REVISIONS TO MASTER.