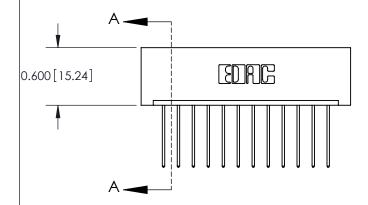

## **Contact Detail**

542-Wire Wrap .025 Sq.(0.64 Sq.) - Tail LG=.645(16.38) .156 [3.96] Contact Spacing x .200 [5.08] Row Spacing

**See Accompanying Pages for:** 

**Contact Bend Details** 

THIS IS A C.A.D. GENERATED DRAWING DO NOT MAKE MANUAL REVISIONS TO MASTER.