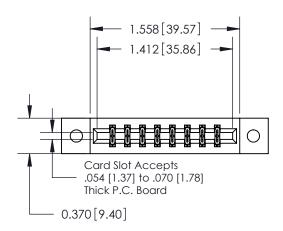

ISSUE NUMBER ORIGINAL

1

| 837/887 Ser | es High Temp Card Edge Connector |
|-------------|----------------------------------|
| Part Numbe  | : 887-016-542-802                |

**EDAC INC** TORONTO, ONTARIO CANADA

THESE DRAWINGS AND SPECIFICATIONS ARE THE PROPERTY OF EDAC INC.,AND SHALL NOT BE REPRODUCED, OR COPIED OR USED AS THE BASIS FOR THE MANUFACTURE OR SALE OF APPARATUS WITHOUT WRITTEN PERMISSION.

| ACAD REFERENCE NO. | 837 ENG MASTER   |  |  |
|--------------------|------------------|--|--|
| DRAWN: J.LEE       | DATE: OCT. 06/09 |  |  |
| CHECKED:           | DATE:            |  |  |
| SCALE: NTS         | SHEET 1 OF 2     |  |  |
| DRAWING NUMBER     | ISSUE            |  |  |
| 837 Assembly       | 1                |  |  |