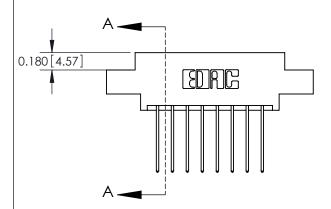

## **Mounting Option**

02-.128 (3.25) Dia. Mounting Holes

ISSUE NUMBER ORIGINAL

1

| 837/887 Ser | es High Temp Card Edge Connector |
|-------------|----------------------------------|
| Part Numbe  | : 887-016-542-802                |

**EDAC INC** TORONTO, ONTARIO CANADA

THESE DRAWINGS AND SPECIFICATIONS ARE THE PROPERTY OF EDAC INC.,AND SHALL NOT BE REPRODUCED, OR COPIED OR USED AS THE BASIS FOR THE MANUFACTURE OR SALE OF APPARATUS WITHOUT WRITTEN PERMISSION.

| ACAD REFERENCE NO. | 837 ENG MASTER   |  |  |
|--------------------|------------------|--|--|
| DRAWN: J.LEE       | DATE: OCT. 06/09 |  |  |
| CHECKED:           | DATE:            |  |  |
| SCALE: NTS         | SHEET 1 OF 2     |  |  |
| DRAWING NUMBER     | ISSUE            |  |  |
| 837 Assembly       | 1                |  |  |