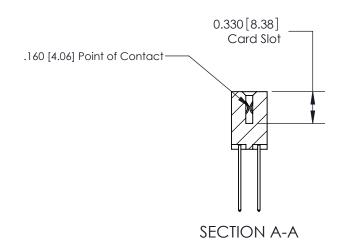

## **Contact Detail**

542-Wire Wrap .025 Sq.(0.64 Sq.) - Tail LG=.645(16.38) .156 [3.96] Contact Spacing x .200 [5.08] Row Spacing

**See Accompanying Pages for:** 

**Contact Bend Details** 

THIS IS A C.A.D. GENERATED DRAWING DO NOT MAKE MANUAL REVISIONS TO MASTER.

ISSUE NUMBER

ORIGINAL

1

| 837/887 Series High Temp Card Edge Connector<br>Contact Bend Detail |                                      |                                                                                                                                                                                                  | ACAD REFERENCE | NO. 837 EN | 837 ENG MASTER   |  |
|---------------------------------------------------------------------|--------------------------------------|--------------------------------------------------------------------------------------------------------------------------------------------------------------------------------------------------|----------------|------------|------------------|--|
|                                                                     |                                      |                                                                                                                                                                                                  | DRAWN: J.LEE   | DATE: OC   | DATE: OCT. 06/09 |  |
|                                                                     |                                      |                                                                                                                                                                                                  | CHECKED:       | DATE:      |                  |  |
| YOUR CONNECTION TO                                                  | EDAC INC                             | THESE DRAWINGS AND SPECIFICATIONS ARE THE PROPERTY OF EDAC INC.,AND SHALL NOT BE REPRODUCED, OR COPIED OR USED AS THE BASIS FOR THE MANUFACTURE OR SALE OF APPARATUS WITHOUT WRITTEN PERMISSION. | SCALE: NTS     | SHEET      | 2 <b>OF</b> 2    |  |
|                                                                     | TORONTO, ONTARIO                     |                                                                                                                                                                                                  | DRAWING NUMBER |            | ISSUE            |  |
|                                                                     | YOUR CONNECTION TO QUALITY & SERVICE |                                                                                                                                                                                                  | 837 Asser      | nbly       | 1                |  |