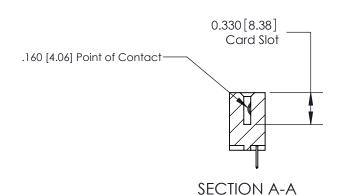

ISSUE NUMBER

ORIGINAL

1

| 837/887 Series High Temp Card Edge Connector<br>Contact Bend Detail |                                                                                                                                                                                                                                                                          | ACAD REFERENCE                   | NO. 837 EN   | 837 ENG MASTER   |       |  |
|---------------------------------------------------------------------|--------------------------------------------------------------------------------------------------------------------------------------------------------------------------------------------------------------------------------------------------------------------------|----------------------------------|--------------|------------------|-------|--|
|                                                                     |                                                                                                                                                                                                                                                                          | DRAWN: J.LEE                     | DATE: OC     | DATE: OCT. 06/09 |       |  |
|                                                                     | Confact bend Defail                                                                                                                                                                                                                                                      |                                  | CHECKED:     | DATE:            | DATE: |  |
|                                                                     | EDAC INC TORONTO, ONTARIO CANADA YOUR CONNECTION TO QUALITY & SERVICE  THESE DRAWINGS AND SPECIFICATIONS ARE THE PROPERTY OF EDAC INC., AND SHALL NOT BE REPRODUCED, OR COPIED OR USED AS THE BASIS FOR THE MANUFACTURE OR SALE OF APPARATUS WITHOUT WRITTEN PERMISSION. | SCALE: NTS                       | SHEET        | 2 <b>OF</b> 2    |       |  |
|                                                                     |                                                                                                                                                                                                                                                                          | DRAWING NUMBER                   |              | ISSUE            |       |  |
|                                                                     |                                                                                                                                                                                                                                                                          | MANUFACTURE OR SALE OF APPARATUS | 837 Assembly |                  | 1     |  |