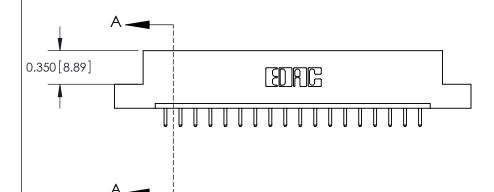

ISSUE NUMBER

ORIGINAL

**See Accompanying Pages for:** 

**Contact Bend Details** 

837/887 Series High Temp Card Edge Connector Part Number: 887-018-520-107

|                    | EDAC INC          |  |  |
|--------------------|-------------------|--|--|
|                    | TORONTO, ONTARIO  |  |  |
|                    | CANADA            |  |  |
| YOUR CONNECTION TO | QUALITY & SERVICE |  |  |