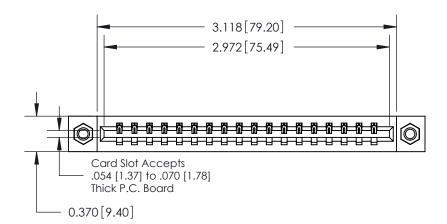

## **Contact Detail**

520-P.C. Tail .030x.018(0.76x0.46) - Tail LG=.175(4.45) .156 [3.96] Contact Spacing x .200 [5.08] Row Spacing

THIS IS A C.A.D. GENERATED DRAWING DO NOT MAKE MANUAL REVISIONS TO MASTER.