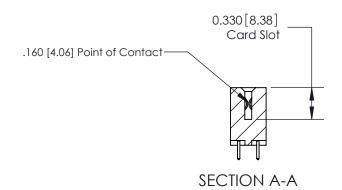

## **Contact Detail**

521-P.C. Tail .025 Sq.(0.64 Sq.) - Tail LG=.150(3.81) .156 [3.96] Contact Spacing x .200 [5.08] Row Spacing

**See Accompanying Pages for: Contact Bend Details** 

THIS IS A C.A.D. GENERATED DRAWING DO NOT MAKE MANUAL REVISIONS TO MASTER.