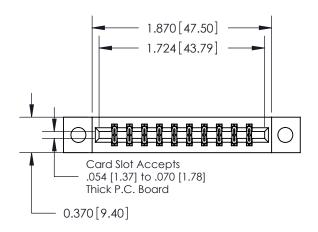

**Mounting Option** 

04-.156 (3.96) Dia. Mounting Holes

## **Contact Detail**

521-P.C. Tail .025 Sq.(0.64 Sq.) - Tail LG=.150(3.81) .156 [3.96] Contact Spacing x .200 [5.08] Row Spacing





**See Accompanying Pages for: Contact Bend Details** 

THIS IS A C.A.D. GENERATED DRAWING DO NOT MAKE MANUAL REVISIONS TO MASTER.



ISSUE NUMBER

ORIGINAL



837/887 Series High Temp Card Edge Connector Part Number: 887-020-521-204



**EDAC INC** TORONTO, ONTARIO CANADA

THESE DRAWINGS AND SPECIFICATIONS ARE THE PROPERTY OF EDAC INC., AND SHALL NOT BE REPRODUCED, OR COPIED OR USED AS THE BASIS FOR THE MANUFACTURE OR SALE OF APPARATUS WITHOUT WRITTEN PERMISSION.

| ACAD REFERENCE NO. | 837 ENG MASTER   |  |  |
|--------------------|------------------|--|--|
| DRAWN: J.LEE       | DATE: OCT. 06/09 |  |  |
| CHECKED:           | DATE:            |  |  |
| SCALE: NTS         | SHEET 1 OF 2     |  |  |
| DRAWING NUMBER     | ISSUE            |  |  |
| 837 Assembly       | 1