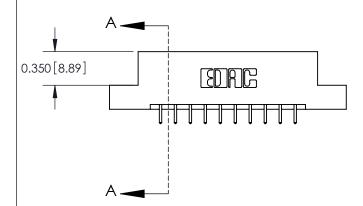

**Mounting Option** 

04-.156 (3.96) Dia. Mounting Holes

## **Contact Detail**

521-P.C. Tail .025 Sq.(0.64 Sq.) - Tail LG=.150(3.81) .156 [3.96] Contact Spacing x .200 [5.08] Row Spacing





**See Accompanying Pages for: Contact Bend Details** 

THIS IS A C.A.D. GENERATED DRAWING DO NOT MAKE MANUAL REVISIONS TO MASTER.



ISSUE NUMBER

ORIGINAL



837/887 Series High Temp Card Edge Connector Part Number: 887-020-521-204



**EDAC INC** TORONTO, ONTARIO CANADA

THESE DRAWINGS AND SPECIFICATIONS ARE THE PROPERTY OF EDAC INC., AND SHALL NOT BE REPRODUCED, OR COPIED OR USED AS THE BASIS FOR THE MANUFACTURE OR SALE OF APPARATUS WITHOUT WRITTEN PERMISSION.

| ACAD REFERENCE NO. | 837 ENG MASTER   |  |  |
|--------------------|------------------|--|--|
| DRAWN: J.LEE       | DATE: OCT. 06/09 |  |  |
| CHECKED:           | DATE:            |  |  |
| SCALE: NTS         | SHEET 1 OF 2     |  |  |
| DRAWING NUMBER     | ISSUE            |  |  |
| 837 Assembly       | 1                |