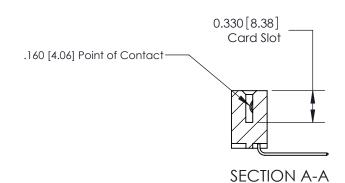

## **Contact Detail**

559-90 Degree Bend (Code 541 Contacts)

.156 [3.96] Contact Spacing x .200 [5.08] Row Spacing

THIS IS A C.A.D. GENERATED DRAWING 03-.116 (2.95) I.D. Floating Eyelets DO NOT MAKE MANUAL REVISIONS TO MASTER.

ISSUE NUMBER ORIGINAL

**See Accompanying Pages for:** 

**Contact Bend Details** 

837/887 Series High Temp Card Edge Connector Part Number: 887-022-559-603

|                    | EDAC INC          |  |  |
|--------------------|-------------------|--|--|
|                    | TORONTO, ONTARIO  |  |  |
|                    | CANADA            |  |  |
| YOUR CONNECTION TO | QUALITY & SERVICE |  |  |