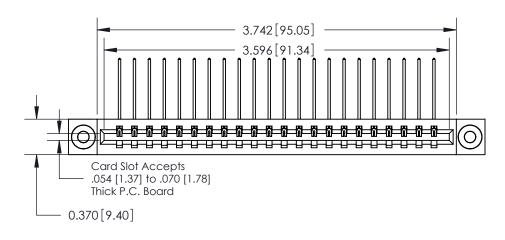

## **Contact Detail**

559-90 Degree Bend (Code 541 Contacts)

.156 [3.96] Contact Spacing x .200 [5.08] Row Spacing

THIS IS A C.A.D. GENERATED DRAWING 03-.116 (2.95) I.D. Floating Eyelets DO NOT MAKE MANUAL REVISIONS TO MASTER.

ISSUE NUMBER ORIGINAL

**See Accompanying Pages for:** 

**Contact Bend Details** 

837/887 Series High Temp Card Edge Connector Part Number: 887-022-559-603

|                    | EDAC INC          |  |  |
|--------------------|-------------------|--|--|
|                    | TORONTO, ONTARIO  |  |  |
|                    | CANADA            |  |  |
| YOUR CONNECTION TO | QUALITY & SERVICE |  |  |