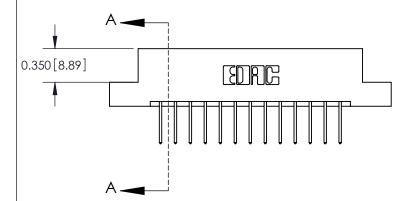

**Mounting Option** 

02-.128 (3.25) Dia. Mounting Holes

ORIGINAL

837/887 Series High Temp Card Edge Connector Part Number: 887-026-523-202

**See Accompanying Pages for: Contact Bend Details** 

**EDAC INC** TORONTO, ONTARIO CANADA YOUR CONNECTION TO QUALITY & SERVICE