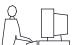

## **Contact Detail**

523-P.C. Tail .025 Sq.(0.64 Sq.) - Tail LG=.390(9.91) .156 [3.96] Contact Spacing x .200 [5.08] Row Spacing

THIS IS A C.A.D. GENERATED DRAWING DO NOT MAKE MANUAL REVISIONS TO MASTER.

ISSUE NUMBER

ORIGINAL

1

|                     | 837/887 Series High Temp Card Edge Connector    |                                                                     | ACAD REFERENCE | NO. 837 EN       | 837 ENG MASTER |  |
|---------------------|-------------------------------------------------|---------------------------------------------------------------------|----------------|------------------|----------------|--|
| Contact Bend Detail |                                                 | DRAWN: J.LEE                                                        | DATE: OC       | DATE: OCT. 06/09 |                |  |
|                     | Confact Bend Defail                             |                                                                     | CHECKED:       | DATE:            | DATE:          |  |
| EDAC INC            | THESE DRAWINGS AND SPECIFICATIONS               | SCALE: NTS                                                          | SHEET          | 2 <b>OF</b> 2    |                |  |
|                     | TORONTO, ONTARIO SHALL NOT BE REPRODUCED, OR CO | ARE THE PROPERTY OF EDAC INC.,AND SHALL NOT BE REPRODUCED,OR COPIED | DRAWING NUMBER |                  | ISSUE          |  |
|                     |                                                 | MANUFACTURE OR SALE OF APPARATUS                                    | 837 Assembly   |                  | 1              |  |