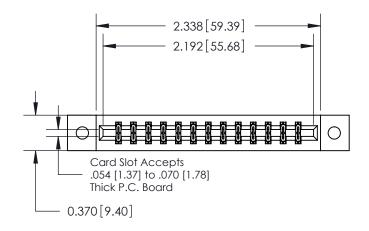

**Mounting Option** 

02-.128 (3.25) Dia. Mounting Holes

ORIGINAL

837/887 Series High Temp Card Edge Connector Part Number: 887-026-523-202

**See Accompanying Pages for: Contact Bend Details** 

**EDAC INC** TORONTO, ONTARIO CANADA YOUR CONNECTION TO QUALITY & SERVICE