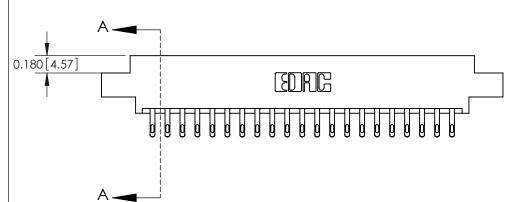

ORIGINAL

**See Accompanying Pages for:** 

**Contact Bend Details** 

837/887 Series High Temp Card Edge Connector Part Number: 887-042-555-804

YOUR CONNECTION TO QUALITY & SERVICE

**EDAC INC** TORONTO, ONTARIO CANADA

THESE DRAWINGS AND SPECIFICATIONS ARE THE PROPERTY OF EDAC INC.,AND SHALL NOT BE REPRODUCED, OR COPIED OR USED AS THE BASIS FOR THE MANUFACTURE OR SALE OF APPARATUS WITHOUT WRITTEN PERMISSION.

| ACAD REFERENCE NO. | 837 ENG MASTER   |  |  |
|--------------------|------------------|--|--|
| DRAWN: J.LEE       | DATE: OCT. 06/09 |  |  |
| CHECKED:           | DATE:            |  |  |
| SCALE: NTS         | SHEET 1 OF 2     |  |  |
| DRAWING NUMBER     | ISSUE            |  |  |
| 837 Assembly       | 1                |  |  |