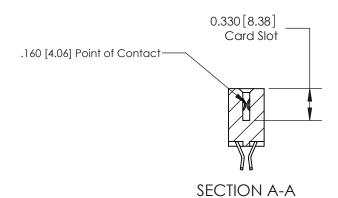

## **Contact Detail**

555-Extender Board Bend (Code 500 Contacts)

.156 [3.96] Contact Spacing x .200 [5.08] Row Spacing

THIS IS A C.A.D. GENERATED DRAWING DO NOT MAKE MANUAL REVISIONS TO MASTER.

ISSUE NUMBER

ISSUE NUMBER

ORIGINAL

1

|                     | 837/887 Series High Temp Card Edge Connector |                                                                                                                                                              | ACAD REFERENCE | NO. 837 EN       | 837 ENG MASTER |  |
|---------------------|----------------------------------------------|--------------------------------------------------------------------------------------------------------------------------------------------------------------|----------------|------------------|----------------|--|
| Contact Bend Detail |                                              | DRAWN: J.LEE                                                                                                                                                 | DATE: OC       | DATE: OCT. 06/09 |                |  |
|                     |                                              |                                                                                                                                                              | CHECKED: DATE: |                  |                |  |
|                     | EDAC INC                                     | TORONTO, ONTARIO CANADA  ARE THE PROPERTY OF EDAC INC., AND SHALL NOT BE REPRODUCED, OR COPIED OR USED AS THE BASIS FOR THE MANUFACTURE OR SALE OF APPARATUS | SCALE: NTS     | SHEET            | 2 <b>OF</b> 2  |  |
|                     | TORONTO, ONTARIO                             |                                                                                                                                                              | DRAWING NUMBER |                  | ISSUE          |  |
| YC                  | YOUR CONNECTION TO QUALITY & SERVICE         |                                                                                                                                                              | 837 Assembly   |                  | 1              |  |