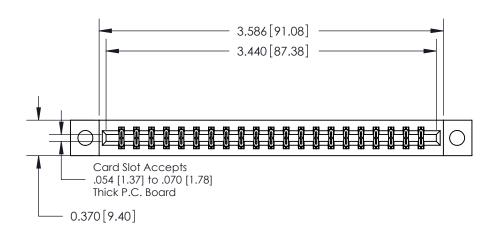

**Mounting Option** 

04-.156 (3.96) Dia. Mounting Holes

ORIGINAL

**See Accompanying Pages for:** 

**Contact Bend Details** 

837/887 Series High Temp Card Edge Connector Part Number: 887-042-555-804

YOUR CONNECTION TO QUALITY & SERVICE

**EDAC INC** TORONTO, ONTARIO CANADA

THESE DRAWINGS AND SPECIFICATIONS ARE THE PROPERTY OF EDAC INC.,AND SHALL NOT BE REPRODUCED, OR COPIED OR USED AS THE BASIS FOR THE MANUFACTURE OR SALE OF APPARATUS WITHOUT WRITTEN PERMISSION.

| ACAD REFERENCE NO. | 837 ENG MASTER   |  |  |
|--------------------|------------------|--|--|
| DRAWN: J.LEE       | DATE: OCT. 06/09 |  |  |
| CHECKED:           | DATE:            |  |  |
| SCALE: NTS         | SHEET 1 OF 2     |  |  |
| DRAWING NUMBER     | ISSUE            |  |  |
| 837 Assembly       | 1                |  |  |