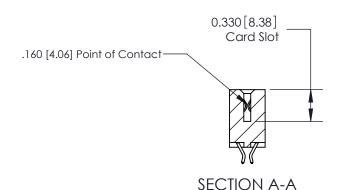

## **Contact Detail**

556-Extender Board Bend (Code 520 Contacts)

.156 [3.96] Contact Spacing x .200 [5.08] Row Spacing

ORIGINAL

**See Accompanying Pages for:** 

**Contact Bend Details** 

837/887 Series High Temp Card Edge Connector Part Number: 887-042-556-201