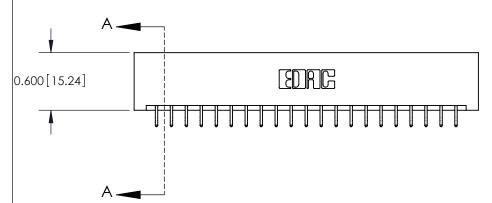

## **Contact Detail**

556-Extender Board Bend (Code 520 Contacts)

.156 [3.96] Contact Spacing x .200 [5.08] Row Spacing

ORIGINAL

**See Accompanying Pages for:** 

**Contact Bend Details** 

837/887 Series High Temp Card Edge Connector Part Number: 887-042-556-201