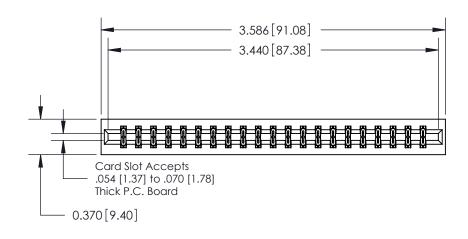

## **Contact Detail**

556-Extender Board Bend (Code 520 Contacts)

.156 [3.96] Contact Spacing x .200 [5.08] Row Spacing

ORIGINAL

**See Accompanying Pages for:** 

**Contact Bend Details** 

837/887 Series High Temp Card Edge Connector Part Number: 887-042-556-201