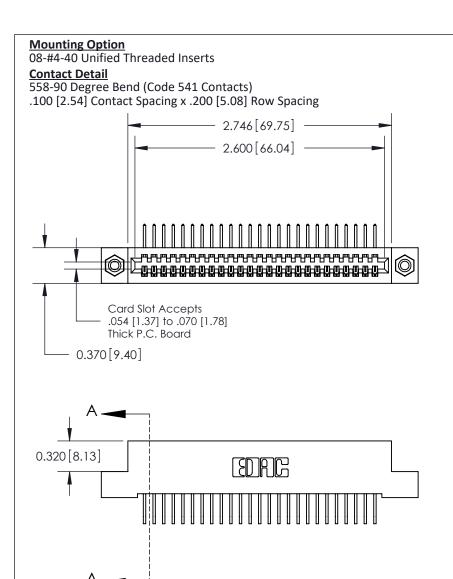

## **See Accompanying Pages for:**

- **Contact Bend Details**
- **Mounting Options**

842/892 Series High Temp Card Edge Connector Part Number: 892-025-558-108

| ACAD REFERENCE NO. 842 ENG MASTER |                  |  |
|-----------------------------------|------------------|--|
| DRAWN: J.LEE                      | DATE: OCT. 06/09 |  |
| CHECKED:                          | DATE:            |  |
| SCALE: NTS                        | SHEET 1 OF 3     |  |
| DRAWING NUMBER                    | ISSUE            |  |

842 Assembly

THIS IS A C.A.D. GENERATED DRAWING DO NOT MAKE MANUAL REVISIONS TO MASTER

ORIGINAL (1)

| 842/892 Series High Temp Card Edge Connector<br>Contact Bend Detail |                                                                   | ACAD REFERENCE NO. 842 ENG MASTER |             |                         |        |
|---------------------------------------------------------------------|-------------------------------------------------------------------|-----------------------------------|-------------|-------------------------|--------|
|                                                                     |                                                                   | DRAWN:                            | J.LEE       | DATE: <b>OCT. 06/09</b> |        |
|                                                                     |                                                                   | CHECKE                            | ):          | DATE:                   |        |
| EDAC INC                                                            | THESE DRAWINGS AND SPECIFICATIONS ARE THE PROPERTY OF EDAC INCAND | SCALE:                            | NTS         | SHEET :                 | 2 OF 3 |
| TORONTO, ONTARIO                                                    | SHALL NOT BE REPRODUCED, OR COPIED OR USED AS THE BASIS FOR THE   | DRAWING                           | NUMBER      |                         | ISSUE  |
| YOUR CONNECTION TO QUALITY & SERVICE                                | MANUFACTURE OR SALE OF APPARATUS WITHOUT WRITTEN PERMISSION.      | 8                                 | 42 Assembly |                         | 1      |