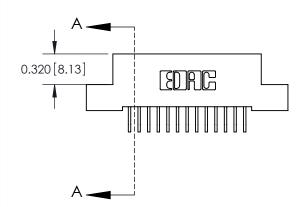

842/892 Series High Temp Card Edge Connector Part Number: 892-026-559-208

YOUR CONNECTION TO QUALITY & SERVICE

842 ENG MASTER J.LEE DATE: OCT. 06/09 SHEET 1 OF 3 NTS

842 Assembly

SECTION A-A

THIS IS A C.A.D. GENERATED DRAWING DO NOT MAKE MANUAL REVISIONS TO MASTER