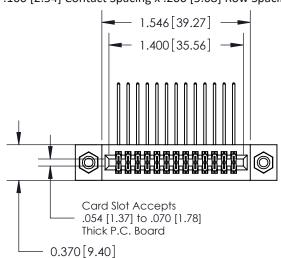

842/892 Series High Temp Card Edge Connector Part Number: 892-026-559-208

YOUR CONNECTION TO QUALITY & SERVICE

842 ENG MASTER J.LEE DATE: OCT. 06/09 SHEET 1 OF 3 NTS

842 Assembly

SECTION A-A

THIS IS A C.A.D. GENERATED DRAWING DO NOT MAKE MANUAL REVISIONS TO MASTER