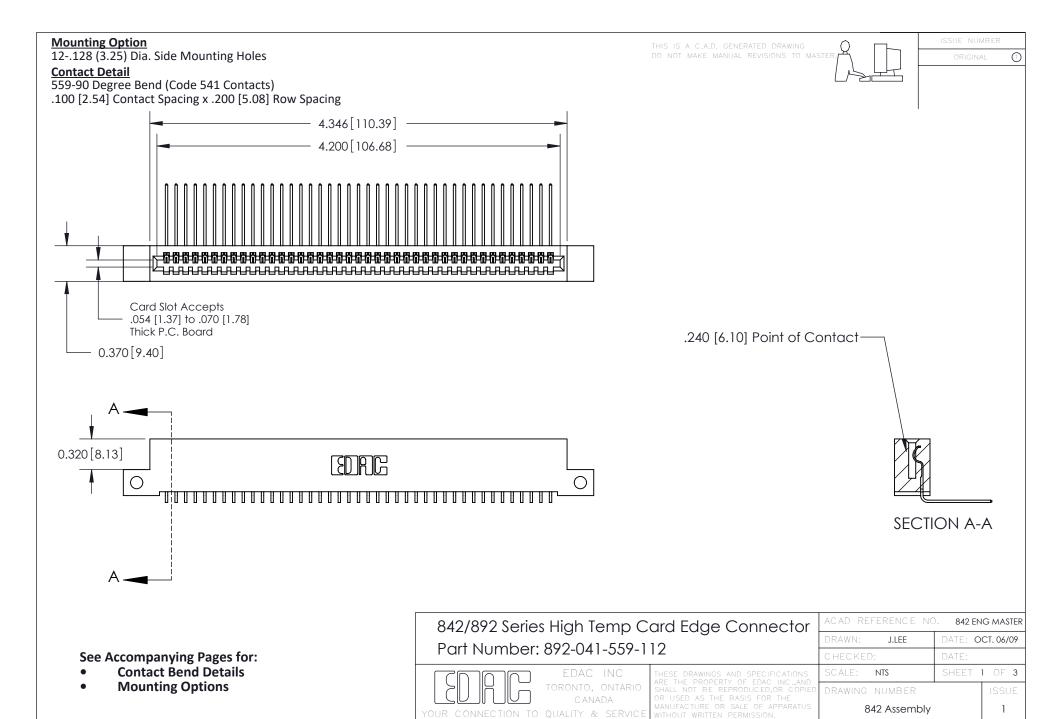

THIS IS A C.A.D. GENERATED DRAWING DO NOT MAKE MANUAL REVISIONS TO MASTER

ORIGINAL (1)



| 842/892 Series High Temp Card Edge Connector<br>Contact Bend Detail |                                                                                                 | ACAD REFERENCE NO. 842 ENG MASTER |             |                  |        |
|---------------------------------------------------------------------|-------------------------------------------------------------------------------------------------|-----------------------------------|-------------|------------------|--------|
|                                                                     |                                                                                                 | DRAWN:                            | J.LEE