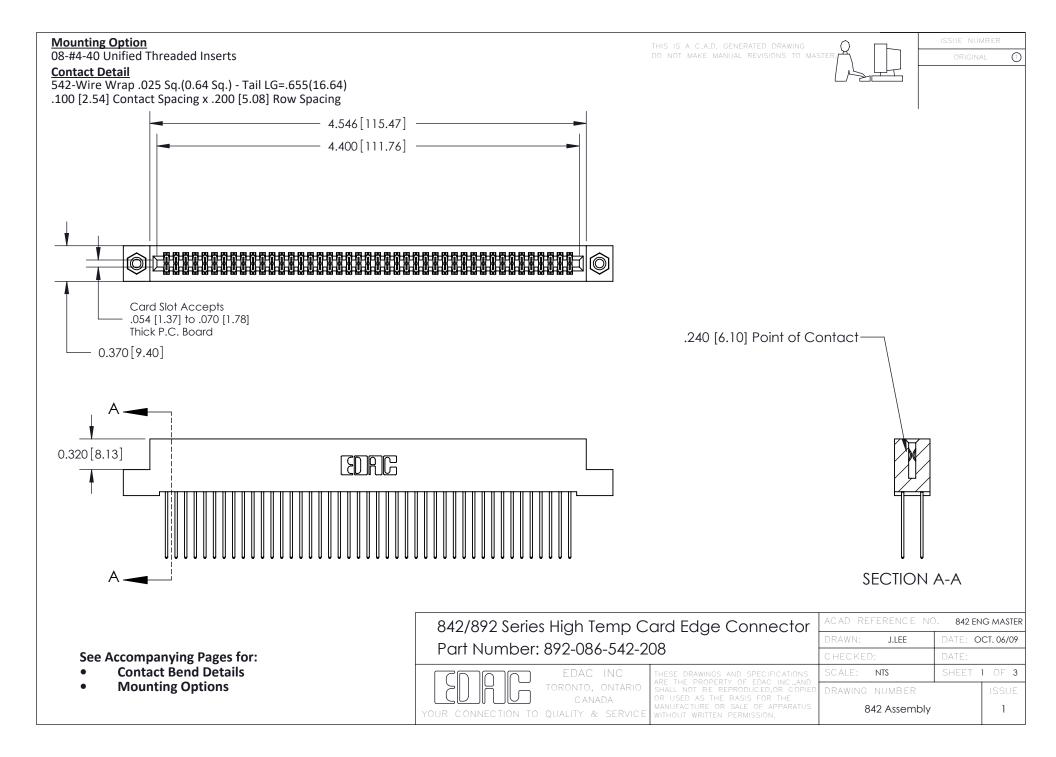

THIS IS A C.A.D. GENERATED DRAWING DO NOT MAKE MANUAL REVISIONS TO MASTER

ORIGINAL (1)



| 842/892 Series High Temp Card Edge Connector<br>Contact Bend Detail |                                                                                                  | ACAD REFERENCE NO. 842 ENG MASTER |             |                  |        |
|---------------------------------------------------------------------|--------------------------------------------------------------------------------------------------|-----------------------------------|-------------|------------------|--------|
|                                                                     |                                                                                                  | DRAWN:                            | J.