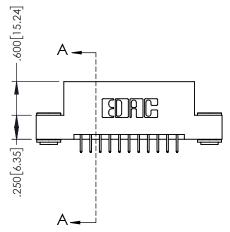

Contact Dimensions: 525-P.C. Tail .018 Sq.(0.46 Sq.) - Tail LG=.150(3.81) .100 (2.54) Contact Spacing x .200 (5.08) Row Spacing

- INSULATOR MATERIAL: THERMOPLASTIC, UL 94V-0
  - CONTACT MATERIAL; COPPER TIN ALLOY CONTACT PLATING: GOLD ON THE MATING AREA, TIN PLATING ON THE CONTACT TAILS, NICKEL UNDERPLATE

**Contact Code 558** Contact Code 559 **Contact Code 560** 

- INSULATOR MATERIAL: THERMOPLASTIC POLYESTER, UL 94V-0 DAP MATERIAL AVAILABLE UPON REQUEST
- CONTACT MATERIAL; COPPER ALLOY

CONTACT PLATING: GOLD ON THE MATING AREA, TIN PLATING ON THE CONTACT TAILS, NICKEL UNDERPLATE