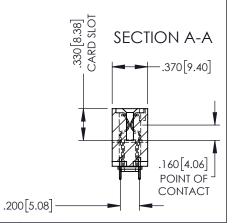

Contact Dimensions: 525-P.C. Tail .018 Sq.(0.46 Sq.) - Tail LG=.150(3.81) .100 (2.54) Contact Spacing x .200 (5.08) Row Spacing

- INSULATOR MATERIAL: THERMOPLASTIC, UL 94V-0
  - CONTACT MATERIAL; COPPER TIN ALLOY CONTACT PLATING: GOLD ON THE MATING AREA, TIN PLATING ON THE CONTACT TAILS, NICKEL UNDERPLATE

**Contact Code 558** Contact Code 559 **Contact Code 560** 

- INSULATOR MATERIAL: THERMOPLASTIC POLYESTER, UL 94V-0 DAP MATERIAL AVAILABLE UPON REQUEST
- CONTACT MATERIAL; COPPER ALLOY

CONTACT PLATING: GOLD ON THE MATING AREA, TIN PLATING ON THE CONTACT TAILS, NICKEL UNDERPLATE