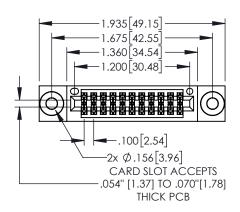

Contact Dimensions: 525-P.C. Tail .018 Sq.(0.46 Sq.) - Tail LG=.150(3.81) .100 (2.54) Contact Spacing x .200 (5.08) Row Spacing

- INSULATOR MATERIAL: THERMOPLASTIC, UL 94V-0
  - CONTACT MATERIAL; COPPER TIN ALLOY CONTACT PLATING: GOLD ON THE MATING AREA, TIN PLATING ON THE CONTACT TAILS, NICKEL UNDERPLATE

**Contact Code 558** Contact Code 559 **Contact Code 560** 

- INSULATOR MATERIAL: THERMOPLASTIC POLYESTER, UL 94V-0 DAP MATERIAL AVAILABLE UPON REQUEST
- CONTACT MATERIAL; COPPER ALLOY

CONTACT PLATING: GOLD ON THE MATING AREA, TIN PLATING ON THE CONTACT TAILS, NICKEL UNDERPLATE