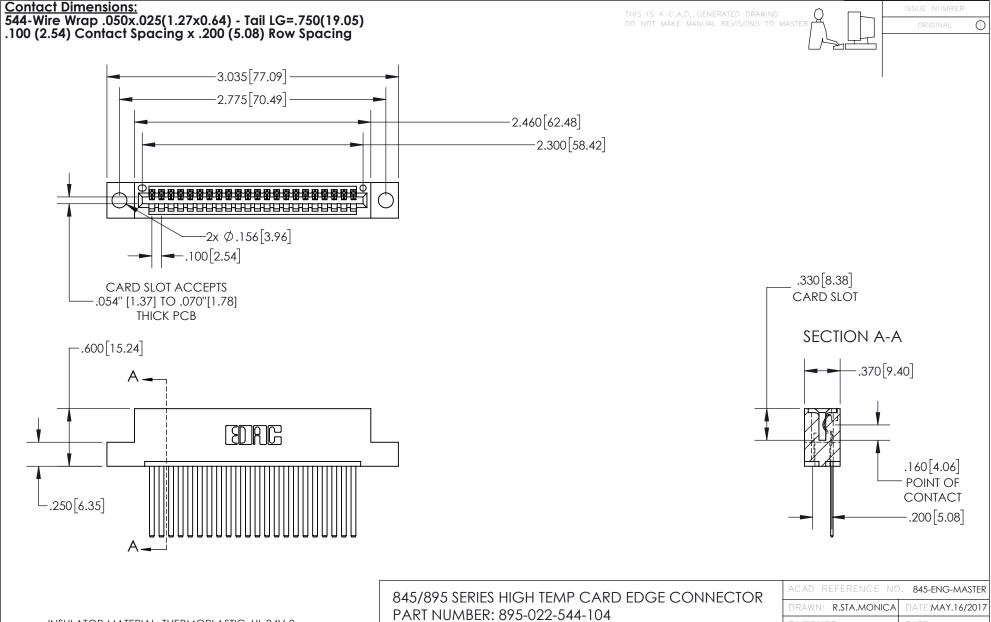

## 845/895 SERIES HIGH TEMP CARD EDGE CONNECTOR CONTACT CODE 555,556,558,559,560 DIMENSIONS

YOUR CONNECTION TO QUALITY & SERVICE

Contact Code 559

|   | ACAD REFERENCE NO. 845-ENG-MASTER |                  |  |
|---|-----------------------------------|------------------|--|
|   | DRAWN: R.STA.MONICA               | DATE:MAY.16/2017 |  |
|   | CHECKED:                          | DATE:            |  |
|   | SCALE: 1:1                        | SHEET 2 OF 2     |  |
| D | DRAWING NUMBER                    | ISSUE            |  |