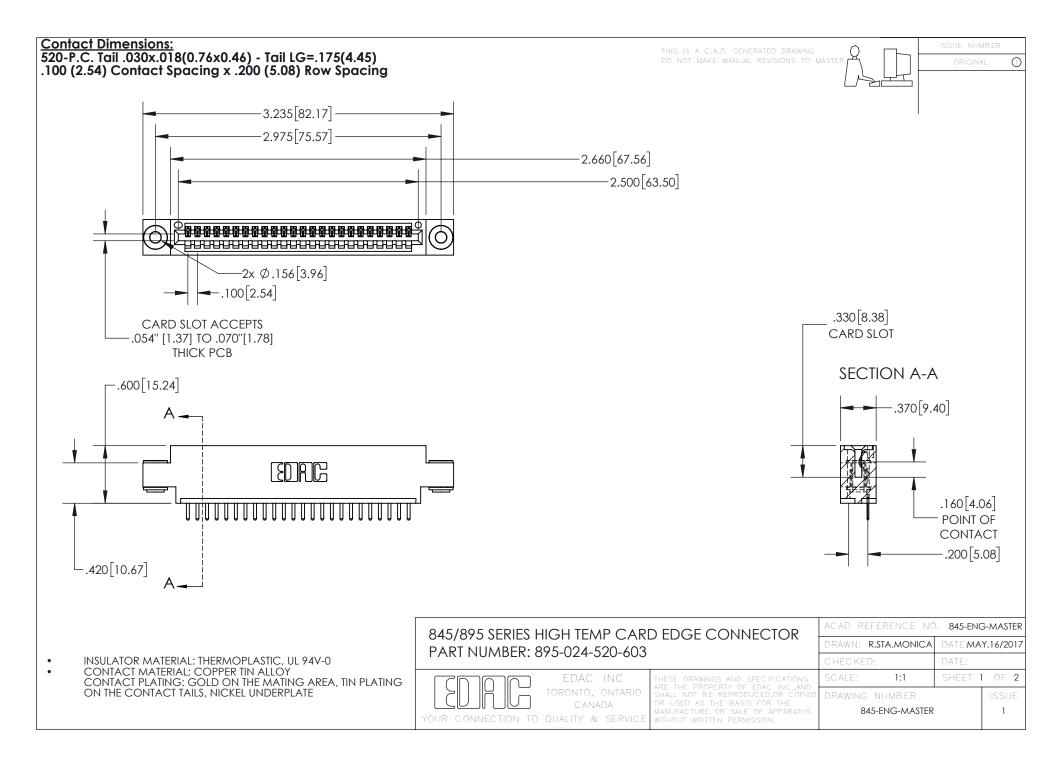

INSULATOR MATERIAL: THERMOPLASTIC POLYESTER, UL 94V-0 DAP MATERIAL AVAILABLE UPON REQUEST

**Contact Code 558** 

CONTACT MATERIAL; COPPER ALLOY CONTACT PLATING: GOLD ON THE MATING AREA, TIN PLATING ON THE CONTACT TAILS, NICKEL UNDERPLATE

## 845/895 SERIES HIGH TEMP CARD EDGE CONNECTOR CONTACT CODE 555,556,558,559,560 DIMENSIONS

YOUR CONNECTION TO QUALITY & SERVICE

Contact Code 559

|   | ACAD REFERENCE NO. 845-ENG-MASTER |                  |  |
|---|-----------------------------------|------------------|--|
|   | DRAWN: R.STA.MONICA               | DATE:MAY.16/2017 |  |
|   | CHECKED:                          | DATE:            |  |
|   | SCALE: 1:1                        | SHEET 2 OF 2     |  |
| D | DRAWING NUMBER                    | ISSUE            |  |

Contact Code 560

845-ENG-MASTER