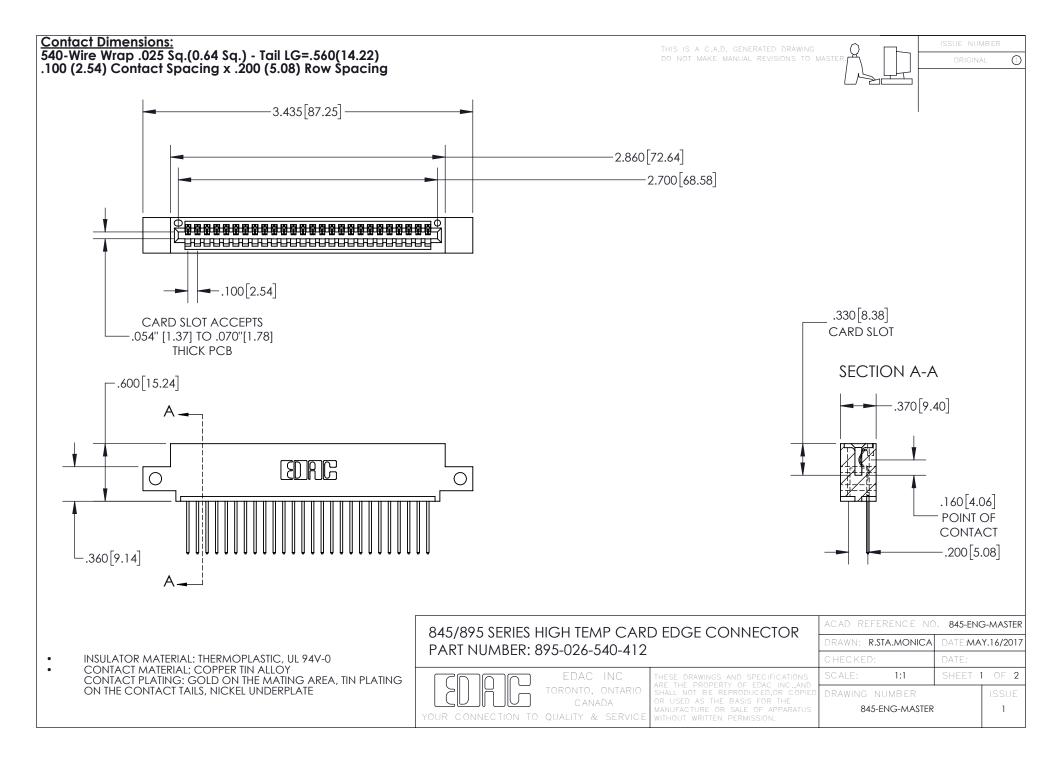

INSULATOR MATERIAL: THERMOPLASTIC POLYESTER, UL 94V-0 DAP MATERIAL AVAILABLE UPON REQUEST

**Contact Code 558** 

CONTACT MATERIAL; COPPER ALLOY CONTACT PLATING: GOLD ON THE MATING AREA, TIN PLATING ON THE CONTACT TAILS, NICKEL UNDERPLATE

## 845/895 SERIES HIGH TEMP CARD EDGE CONNECTOR CONTACT CODE 555,556,558,559,560 DIMENSIONS

YOUR CONNECTION TO QUALITY & SERVICE

Contact Code 559

|   | ACAD REFERENCE NO. 845-ENG-MASTER |                  |  |
|---|-----------------------------------|------------------|--|
|   | DRAWN: R.STA.MONICA               | DATE:MAY.16/2017 |  |
|   | CHECKED:                          | DATE:            |  |
|   | SCALE: 1:1                        | SHEET 2 OF 2     |  |
| D | DRAWING NUMBER                    | ISSUE            |  |