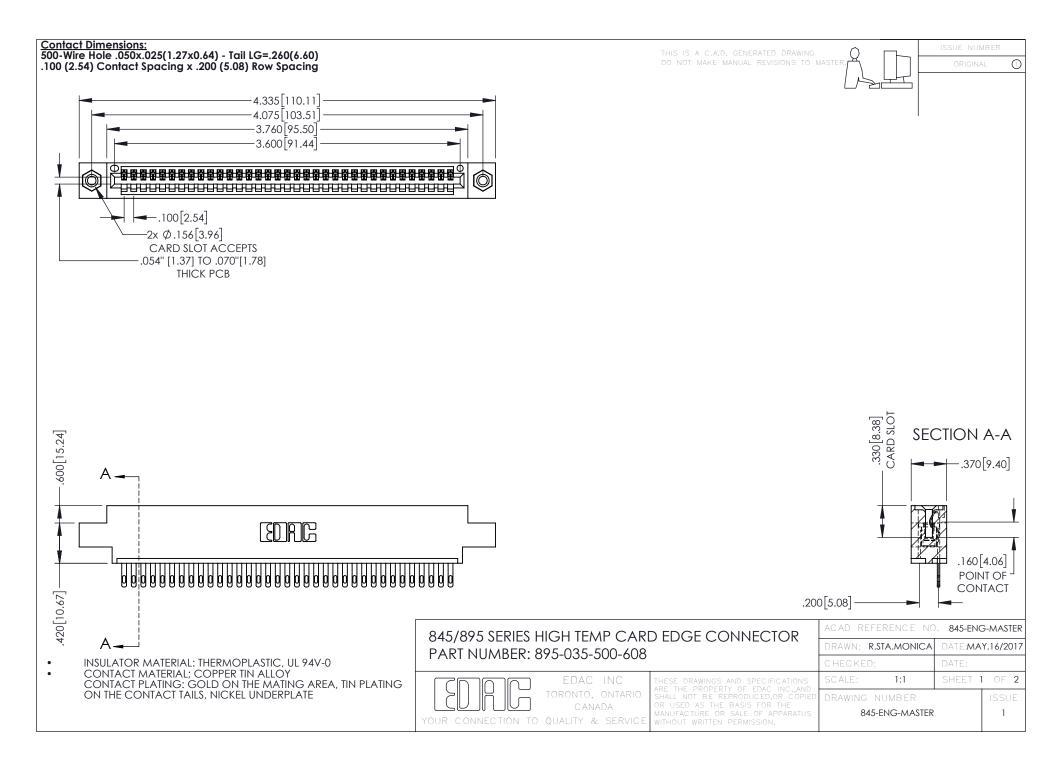

## 845/895 SERIES HIGH TEMP CARD EDGE CONNECTOR CONTACT CODE 555,556,558,559,560 DIMENSIONS

YOUR CONNECTION TO QUALITY & SERVICE

|   | ACAD REFERENCE NO. 845-ENG-MASTER |                  |
|---|-----------------------------------|------------------|
|   | DRAWN: R.STA.MONICA               | DATE:MAY.16/2017 |
|   | CHECKED:                          | DATE:            |
|   | SCALE: 1:1                        | SHEET 2 OF 2     |
| D | DRAWING NUMBER                    | ISSUE            |

845-ENG-MASTER