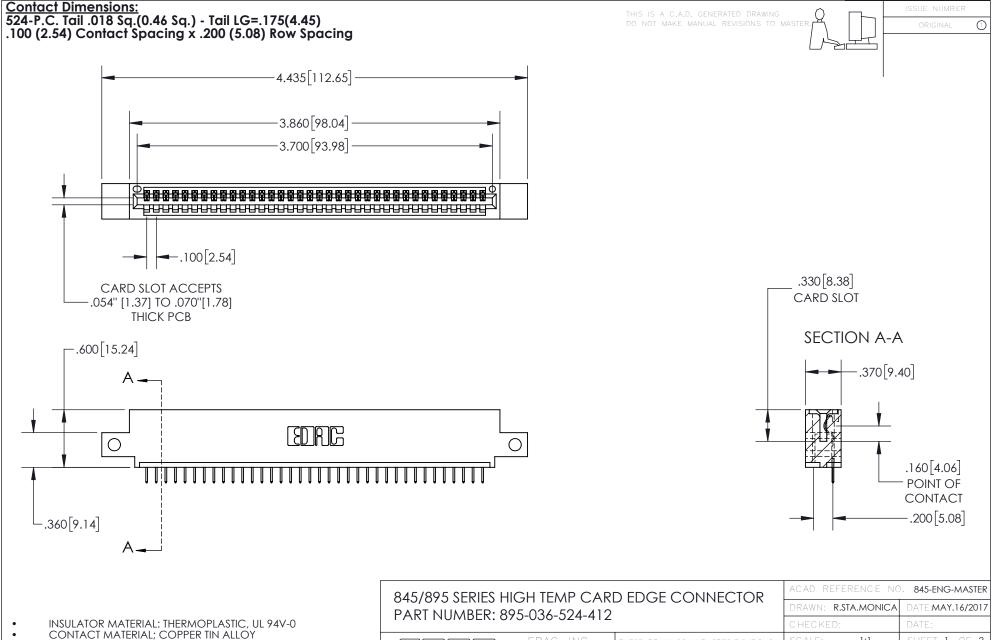

## 845/895 SERIES HIGH TEMP CARD EDGE CONNECTOR CONTACT CODE 555,556,558,559,560 DIMENSIONS

YOUR CONNECTION TO QUALITY & SERVICE

|   | ACAD REFERENCE NO   | . 845-ENG-MASTER |
|---|---------------------|------------------|
|   | DRAWN: R.STA.MONICA | DATE:MAY.16/2017 |
|   | CHECKED:            | DATE:            |
|   | SCALE: 1:1          | SHEET 2 OF 2     |
| D | DRAWING NUMBER      | ISSUE            |