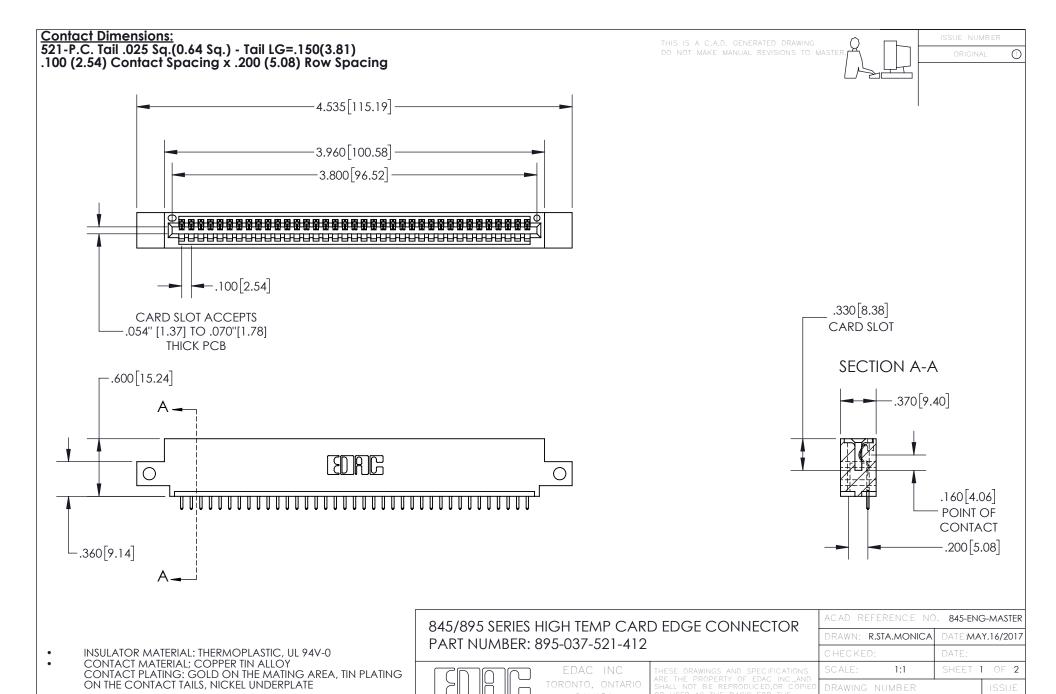

YOUR CONNECTION TO QUALITY & SERVICE

845-ENG-MASTER







INSULATOR MATERIAL: THERMOPLASTIC POLYESTER, UL 94V-0 DAP MATERIAL AVAILABLE UPON REQUEST

**Contact Code 558** 

CONTACT MATERIAL; COPPER ALLOY CONTACT PLATING: GOLD ON THE MATING AREA, TIN PLATING ON THE CONTACT TAILS, NICKEL UNDERPLATE

## 845/895 SERIES HIGH TEMP CARD EDGE CONNECTOR CONTACT CODE 555,556,558,559,560 DIMENSIONS

YOUR CONNECTION TO QUALITY & SERVICE

Contact Code 559

|   | ACAD REFERENCE NO. 845-ENG-MASTER |                  |  |
|---|-----------------------------------|------------------|--|
|   | DRAWN: R.STA.MONICA               | DATE:MAY.16/2017 |  |
|   | CHECKED:                          | DATE:            |  |
|   | SCALE: 1:1                        | SHEET 2 OF 2     |  |
| D | DRAWING NUMBER