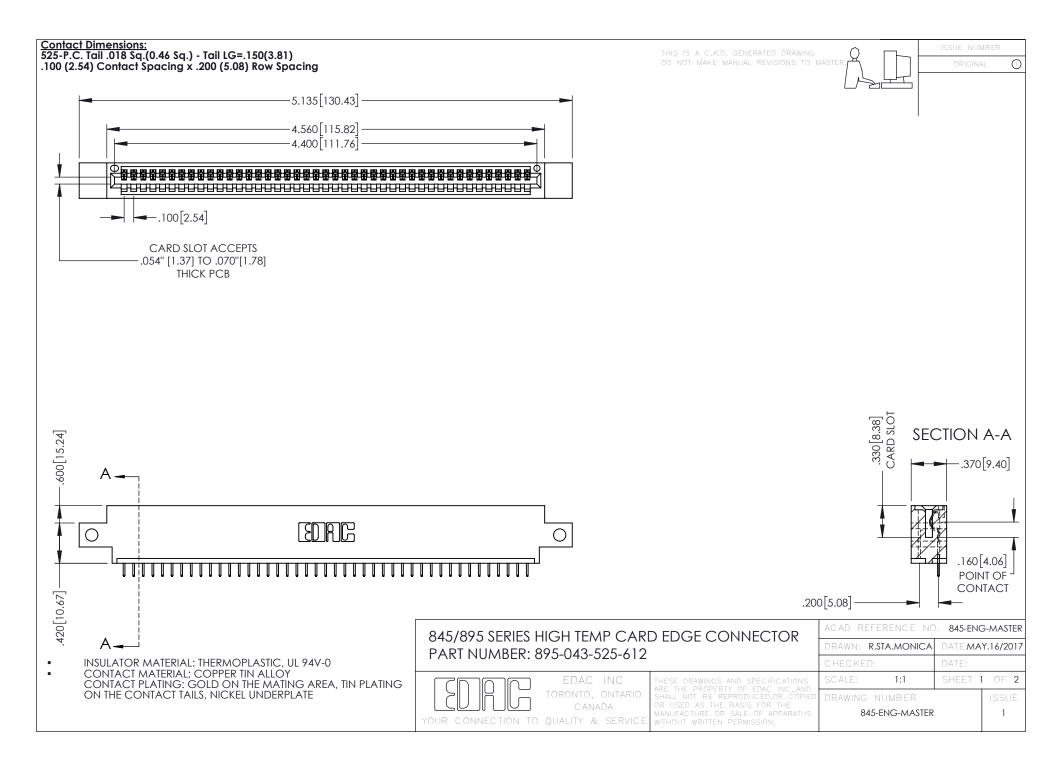

- INSULATOR MATERIAL: THERMOPLASTIC POLYESTER, UL 94V-0 DAP MATERIAL AVAILABLE UPON REQUEST
- CONTACT MATERIAL; COPPER ALLOY

**Contact Code 558** 

CONTACT PLATING: GOLD ON THE MATING AREA, TIN PLATING ON THE CONTACT TAILS, NICKEL UNDERPLATE

## 845/895 SERIES HIGH TEMP CARD EDGE CONNECTOR CONTACT CODE 555,556,558,559,560 DIMENSIONS

YOUR CONNECTION TO QUALITY & SERVICE

Contact Code 559

|   | ACAD REFERENCE NO   | . 845-ENG-MASTER |
|---|---------------------|------------------|
|   | DRAWN: R.STA.MONICA | DATE:MAY.16/2017 |
|   | CHECKED:            | DATE:            |
|   | SCALE: 1:1          | SHEET 2 OF 2     |
| D | DRAWING NUMBER      | ISSUE            |