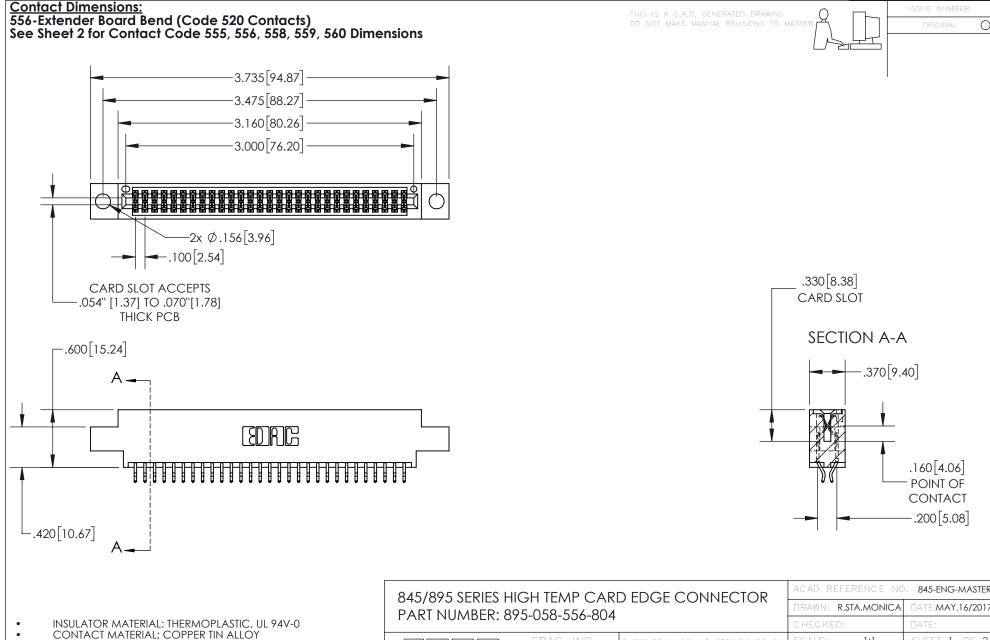

CONTACT MATERIAL; COPPER TIN ALLOY
CONTACT PLATING: GOLD ON THE MATING AREA, TIN PLATING
ON THE CONTACT TAILS, NICKEL UNDERPLATE

YOUR CONNECTION TO QUALITY & SERVICE

| ACAD REFERENCE NO. 845-ENG-MASTER |     |                  |       |
|-----------------------------------|-----|------------------|-------|
| DRAWN: R.STA.MONICA               |     | DATE:MAY.16/2017 |       |
| CHECKED:                          |     | DATE:            |       |
| SCALE:                            | 1:1 | SHEET '          | OF 2  |
| DRAWING NUMBER                    |     |                  | ISSUE |

845-ENG-MASTER

- INSULATOR MATERIAL: THERMOPLASTIC POLYESTER, UL 94V-0 DAP MATERIAL AVAILABLE UPON REQUEST
- CONTACT MATERIAL; COPPER ALLOY

CONTACT PLATING: GOLD ON THE MATING AREA, TIN PLATING ON THE CONTACT TAILS, NICKEL UNDERPLATE