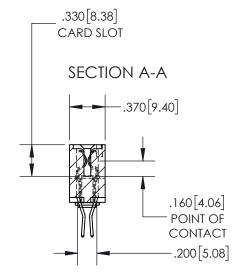

## 845/895 SERIES HIGH TEMP CARD EDGE CONNECTOR CONTACT CODE 555,556,558,559,560 DIMENSIONS

YOUR CONNECTION TO QUALITY & SERVICE

|   | ACAD REFERENCE NO   | . 845-ENG-MASTER |
|---|---------------------|------------------|
|   | DRAWN: R.STA.MONICA | DATE:MAY.16/2017 |
|   | CHECKED:            | DATE:            |
|   | SCALE: 1:1          | SHEET 2 OF 2     |
| D | DRAWING NUMBER      | ISSUE            |

845-ENG-MASTER