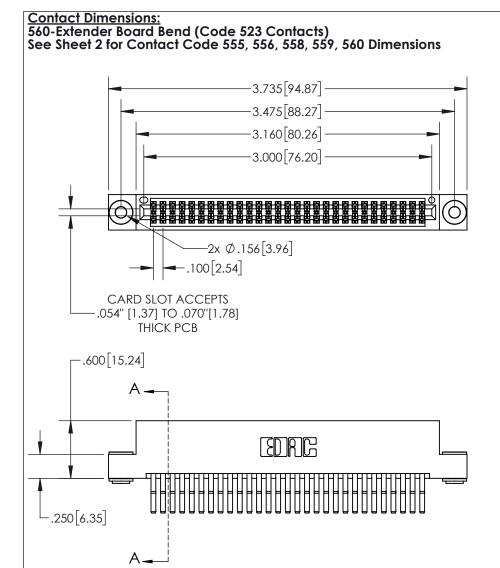

845/895 SERIES HIGH TEMP CARD EDGE CONNECTOR PART NUMBER: 895-058-560-203

YOUR CONNECTION TO QUALITY & SERVICE

DRAWN: R.STA.MONICA DATE:MAY.16/2017 1:1 SHEET 1 OF 2 845-ENG-MASTER

845-ENG-MASTER

INSULATOR MATERIAL: THERMOPLASTIC, UL 94V-0

CONTACT MATERIAL; COPPER TIN ALLOY CONTACT PLATING: GOLD ON THE MATING AREA, TIN PLATING ON THE CONTACT TAILS, NICKEL UNDERPLATE

- INSULATOR MATERIAL: THERMOPLASTIC POLYESTER, UL 94V-0 DAP MATERIAL AVAILABLE UPON REQUEST
- CONTACT MATERIAL; COPPER ALLOY

CONTACT PLATING: GOLD ON THE MATING AREA, TIN PLATING ON THE CONTACT TAILS, NICKEL UNDERPLATE