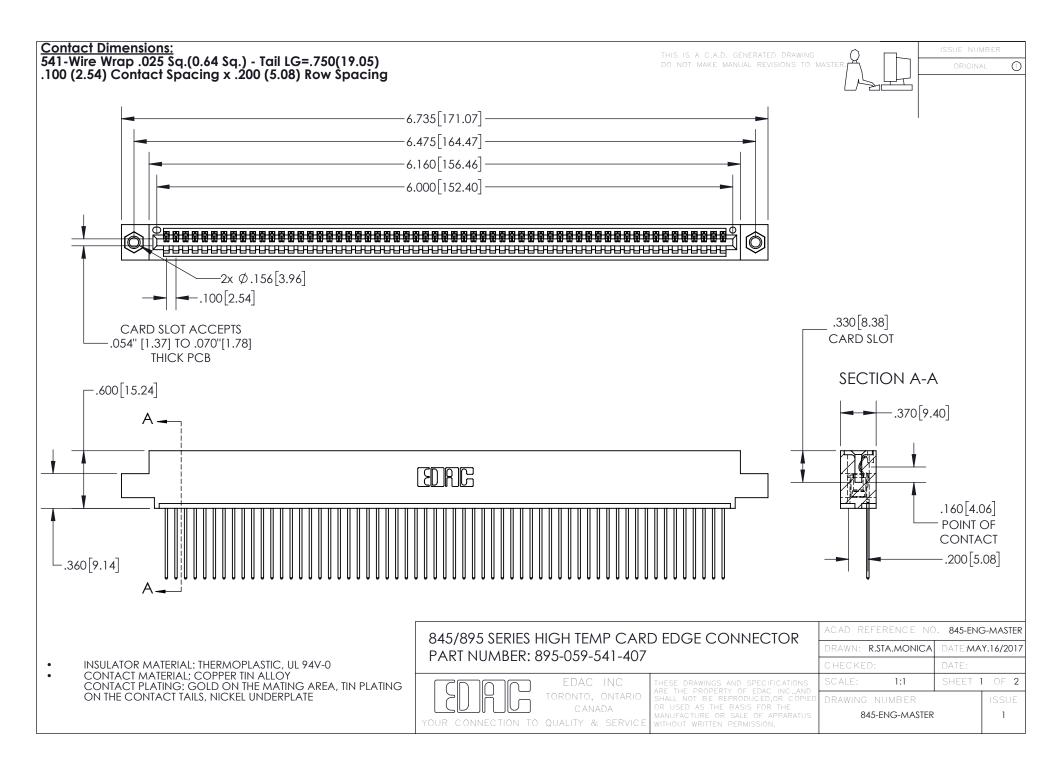

INSULATOR MATERIAL: THERMOPLASTIC POLYESTER, UL 94V-0 DAP MATERIAL AVAILABLE UPON REQUEST

**Contact Code 558** 

CONTACT MATERIAL; COPPER ALLOY CONTACT PLATING: GOLD ON THE MATING AREA, TIN PLATING ON THE CONTACT TAILS, NICKEL UNDERPLATE

## 845/895 SERIES HIGH TEMP CARD EDGE CONNECTOR CONTACT CODE 555,556,558,559,560 DIMENSIONS

YOUR CONNECTION TO QUALITY & SERVICE

Contact Code 559

|   | ACAD REFERENCE NO. 845-ENG-MASTER |                  |  |
|---|-----------------------------------|------------------|--|
|   | DRAWN: R.STA.MONICA               | DATE:MAY.16/2017 |  |
|   | CHECKED:                          | DATE:            |  |
|   | SCALE: 1:1                        | SHEET 2 OF 2     |  |
| D | DRAWING NUMBER                    | ISSUE            |  |

Contact Code 560

845-ENG-MASTER