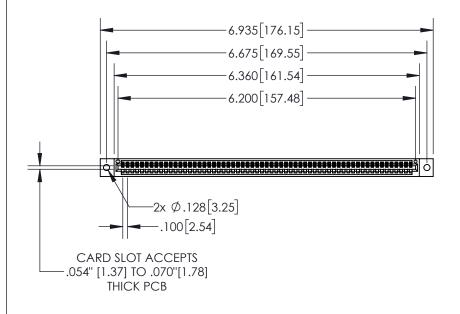

## 845/895 SERIES HIGH TEMP CARD EDGE CONNECTOR PART NUMBER: 895-061-523-102

CONTACT MATERIAL; COPPER TIN ALLOY
CONTACT PLATING: GOLD ON THE MATING AREA, TIN PLATING
ON THE CONTACT TAILS, NICKEL UNDERPLATE

INSULATOR MATERIAL: THERMOPLASTIC, UL 94V-0

EDAC INC TORONTO, ONTARIO

YOUR CONNECTION TO QUALITY & SERVICE WITHOUT WRITTEN PERMISSION.

|                                                                   | CHECKED | ):           |  |
|-------------------------------------------------------------------|---------|--------------|--|
| THESE DRAWINGS AND SPECIFICATIONS ARE THE PROPERTY OF EDAC INCAND | SCALE:  | 1:2          |  |
| SHALL NOT BE REPRODUCED,OR COPIED OR USED AS THE BASIS FOR THE    | DRAWING | NUMBER       |  |
| MANUFACTURE OR SALE OF APPARATUS                                  | 84      | 5-ENG-MASTER |  |

| ACAD REFERENCE NO   | . 845-ENG-MASTER |
|---------------------|------------------|
| DRAWN: R.STA.MONICA | DATE:MAY.16/2017 |
| CHECKED:            | DATE:            |
| SCALE: 1:2          | SHEET 1 OF 2     |
| DRAWING NUMBER      | ISSUE            |