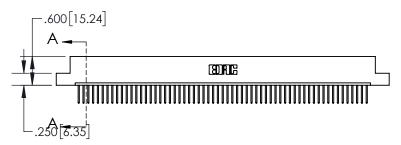

## Contact Dimensions: 523-P.C. Tail .025 Sq.(0.64 Sq.) - Tail LG=.390(9.91) .100 (2.54) Contact Spacing x .200 (5.08) Row Spacing

THIS IS A C.A.D. GENERATED DRAWING

## 845/895 SERIES HIGH TEMP CARD EDGE CONNECTOR PART NUMBER: 895-061-523-102

CONTACT MATERIAL; COPPER TIN ALLOY
CONTACT PLATING: GOLD ON THE MATING AREA, TIN PLATING
ON THE CONTACT TAILS, NICKEL UNDERPLATE