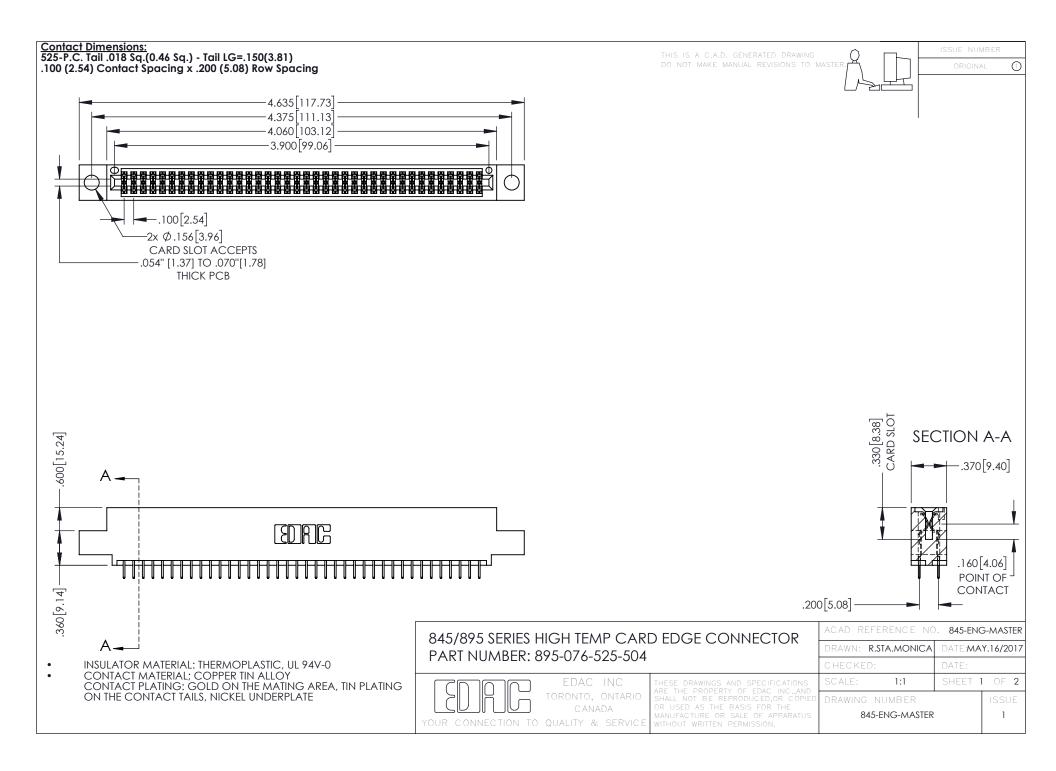

## 845/895 SERIES HIGH TEMP CARD EDGE CONNECTOR CONTACT CODE 555,556,558,559,560 DIMENSIONS

YOUR CONNECTION TO QUALITY & SERVICE

|   | ACAD REFERENCE NO. 845-ENG-MASTER |                  |
|---|-----------------------------------|------------------|
|   | DRAWN: R.STA.MONICA               | DATE:MAY.16/2017 |
|   | CHECKED:                          | DATE:            |
|   | SCALE: 1:1                        | SHEET 2 OF 2     |
| D | DRAWING NUMBER                    | ISSUE            |