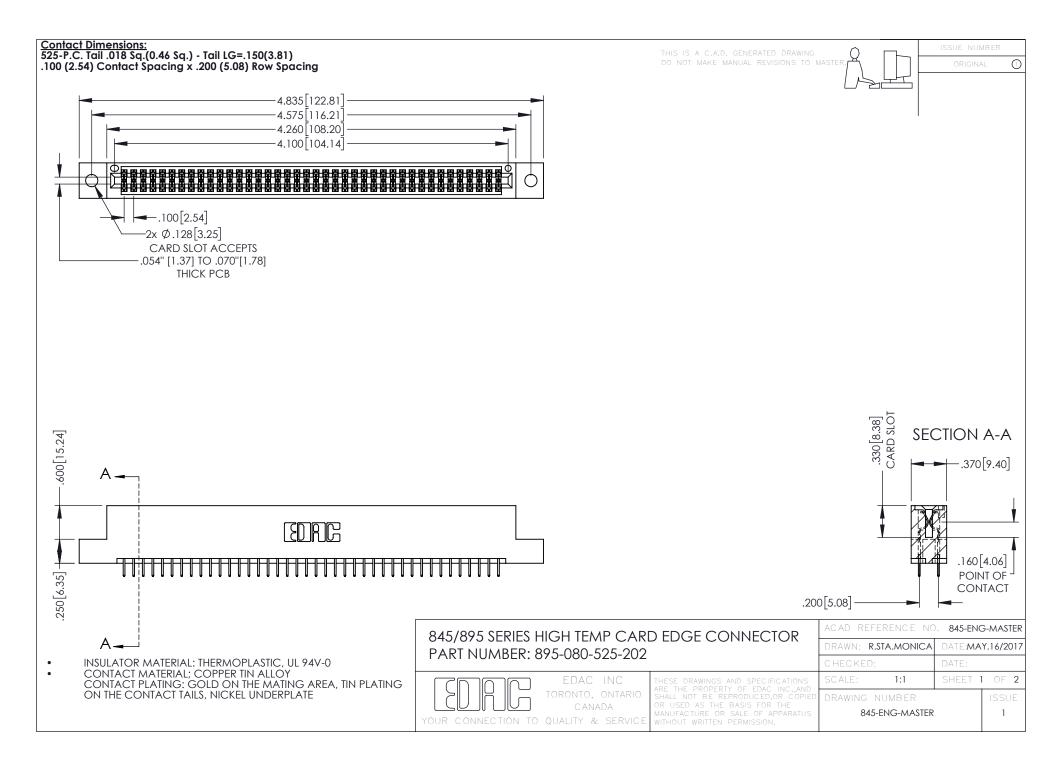

- INSULATOR MATERIAL: THERMOPLASTIC POLYESTER, UL 94V-0 DAP MATERIAL AVAILABLE UPON REQUEST
- CONTACT MATERIAL; COPPER ALLOY

**Contact Code 558** 

CONTACT PLATING: GOLD ON THE MATING AREA, TIN PLATING ON THE CONTACT TAILS, NICKEL UNDERPLATE

## 845/895 SERIES HIGH TEMP CARD EDGE CONNECTOR CONTACT CODE 555,556,558,559,560 DIMENSIONS

YOUR CONNECTION TO QUALITY & SERVICE

Contact Code 559

|   | ACAD REFERENCE NO   | . 845-ENG-MASTER |
|---|---------------------|------------------|
|   | DRAWN: R.STA.MONICA | DATE:MAY.16/2017 |
|   | CHECKED:            | DATE:            |
|   | SCALE: 1:1          | SHEET 2 OF 2     |
| D | DRAWING NUMBER      | ISSUE            |

Contact Code 560

845-ENG-MASTER