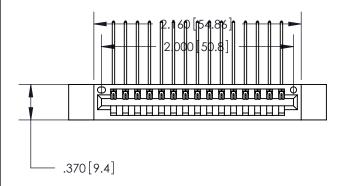

.054 [1.37] to .070 [1.78] Thick P.C. Board .330 [8.38] Card Slot .160 [4.07] Point of Contact —

Card Slot Accepts

846/896 SERIES HIGH TEMP CARD EDGE CONNECTOR PART NUMBER: 896-015-559-112

YOUR CONNECTION TO QUALITY & SERVICE