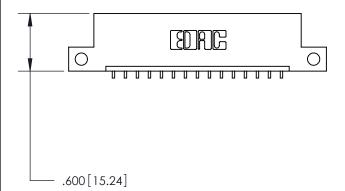

<u>Contact Dimensions:</u>
559-90 Degree Bend (Code 541 Contacts)
See Sheet 2 for Contact Code 555, 556, 558, 559, 560 Dimensions

THIS IS A C.A.D. GENERATED DRAWING DO NOT MAKE MANUAL REVISIONS TO MASTER.