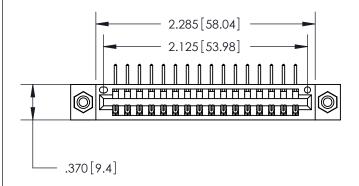

<u>Contact Dimensions:</u>
558-90 Degree Bend (Code 541 Contacts)
See Sheet 2 for Contact Code 555, 556, 558, 559, 560 Dimensions

THIS IS A C.A.D. GENERATED DRAWING DO NOT MAKE MANUAL REVISIONS TO MASTER.

ISSUE NUMBER ORIGINAL

INSULATOR MATERIAL: THERMOPLASTIC POLYESTER, UL 94V-0 CONTACT MATERIAL; COPPER, NICKEL, TIN ALLOY CA-725 CONTACT PLATING: GOLD ON THE MATING AREA, TIN-LEAD

ON THE CONTACT TAILS, NICKEL UNDERPLATE

846/896 SERIES HIGH TEMP CARD EDGE CONNECTOR PART NUMBER: 896-016-558-608

**EDAC INC** TORONTO, ONTARIO CANADA

THESE DRAWINGS AND SPECIFICATIONS ARE THE PROPERTY OF EDAC INC., AND SHALL NOT BE REPRODUCED, OR COPIED OR USED AS THE BASIS FOR THE MANUFACTURE OR SALE OF APPARATUS WITHOUT WRITTEN PERMISSION.

| ACAD REFERENCE N | O. 846-ENG-MASTER |
|------------------|-------------------|
| DRAWN: J.LEE     | DATE: APR. 22/09  |
| CHECKED:         | DATE:             |
| SCALE: 1:1       | SHEET 1 OF 2      |
| DRAWING NUMBER   | ISSUE             |
| 846-ENG-MAS      | STER 1            |