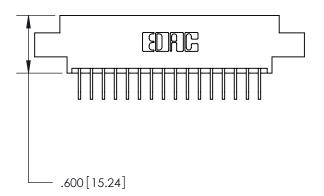

THIS IS A C.A.D. GENERATED DRAWING DO NOT MAKE MANUAL REVISIONS TO MASTER.

ISSUE NUMBER

.165[4.19]

.375 [9.54]

ORIGINAL

1

.060 [1.52] .125(3.18) to .210(5.33) **Outside Tails** .125(3.18) to .210(5.33) **Outside Tails** 

**Contact Code 558** 