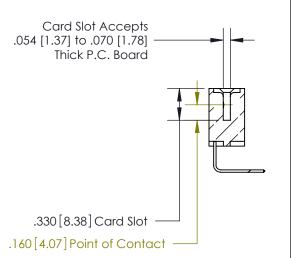

**Contact Code 560** 

INSULATOR MATERIAL: THERMOPLASTIC POLYESTER, UL 94V-0 CONTACT MATERIAL; COPPER, NICKEL, TIN ALLOY CA-725 CONTACT PLATING: GOLD ON THE MATING AREA, TIN-LEAD ON THE CONTACT TAILS, NICKEL UNDERPLATE

## 846/896 SERIES HIGH TEMP CARD EDGE CONNECTOR CONTACT CODE 555,556,558,559,560 DIMENSIONS

.150 [3.81]

YOUR CONNECTION TO QUALITY & SERVICE

**Contact Code 559** 

**EDAC INC** TORONTO, ONTARIO CANADA

THESE DRAWINGS AND SPECIFICATIONS ARE THE PROPERTY OF EDAC INC.,AND SHALL NOT BE REPRODUCED, OR COPIED OR USED AS THE BASIS FOR THE MANUFACTURE OR SALE OF APPARATUS WITHOUT WRITTEN PERMISSION.