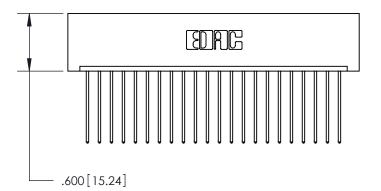

THIS IS A C.A.D. GENERATED DRAWING DO NOT MAKE MANUAL REVISIONS TO MASTER.

ISSUE NUMBER

ORIGINAL

1

.060 [1.52] .200 [5.08] .210[5.33] -.660 [16.76]

.060 [1.52] .150 [3.81] .260[6.6] -**Outside Tails** .660[16.76]