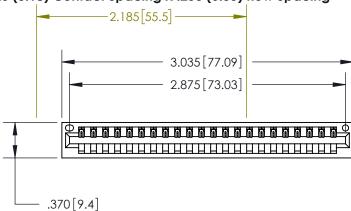

Contact Dimensions: 541-Wire Wrap .025 Sq. (0.64 Sq.) - Tail LG. =.750 (19.05) .125 (3.18) Contact Spacing x .250 (6.35) Row Spacing

INSULATOR MATERIAL: THERMOPLASTIC POLYESTER, UL 94V-0 CONTACT MATERIAL; COPPER, NICKEL, TIN ALLOY CA-725 CONTACT PLATING: GOLD ON THE MATING AREA, TIN-LEAD ON THE CONTACT TAILS, NICKEL UNDERPLATE

THIS IS A C.A.D. GENERATED DRAWING DO NOT MAKE MANUAL REVISIONS TO MASTER.

ISSUE NUMBER ORIGINAL 1

846/896 SERIES HIGH TEMP CARD EDGE CONNECTOR PART NUMBER: 896-022-541-101

YOUR CONNECTION TO QUALITY & SERVICE