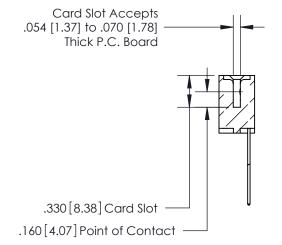

.165[4.19] .375 [9.54] .125(3.18) to .210(5.33) .125(3.18) to .210(5.33)

**Contact Code 558** 

**Contact Code 559** 

**Contact Code 560** 

INSULATOR MATERIAL: THERMOPLASTIC POLYESTER, UL 94V-0 CONTACT MATERIAL; COPPER, NICKEL, TIN ALLOY CA-725 CONTACT PLATING: GOLD ON THE MATING AREA, TIN-LEAD ON THE CONTACT TAILS, NICKEL UNDERPLATE

## 846/896 SERIES HIGH TEMP CARD EDGE CONNECTOR CONTACT CODE 555,556,558,559,560 DIMENSIONS

YOUR CONNECTION TO QUALITY & SERVICE

**EDAC INC** TORONTO, ONTARIO CANADA

THESE DRAWINGS AND SPECIFICATIONS ARE THE PROPERTY OF EDAC INC.,AND SHALL NOT BE REPRODUCED, OR COPIED OR USED AS THE BASIS FOR THE MANUFACTURE OR SALE OF APPARATUS WITHOUT WRITTEN PERMISSION.