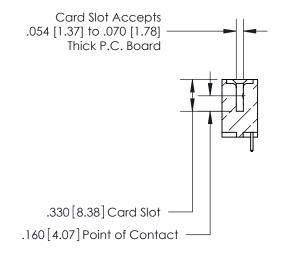

## 846/896 SERIES HIGH TEMP CARD EDGE CONNECTOR CONTACT CODE 555,556,558,559,560 DIMENSIONS

.150 [3.81]

YOUR CONNECTION TO QUALITY & SERVICE

**Contact Code 559** 

**EDAC INC** TORONTO, ONTARIO CANADA

THESE DRAWINGS AND SPECIFICATIONS ARE THE PROPERTY OF EDAC INC.,AND SHALL NOT BE REPRODUCED, OR COPIED OR USED AS THE BASIS FOR THE MANUFACTURE OR SALE OF APPARATUS WITHOUT WRITTEN PERMISSION.