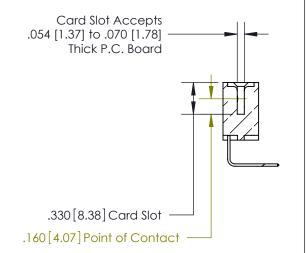

- .370[9.4]

846/896 SERIES HIGH TEMP CARD EDGE CONNECTOR PART NUMBER: 896-027-558-101

YOUR CONNECTION TO QUALITY & SERVICE

**EDAC INC** TORONTO, ONTARIO CANADA

THESE DRAWINGS AND SPECIFICATIONS ARE THE PROPERTY OF EDAC INC., AND SHALL NOT BE REPRODUCED, OR COPIED OR USED AS THE BASIS FOR THE MANUFACTURE OR SALE OF APPARATUS WITHOUT WRITTEN PERMISSION.