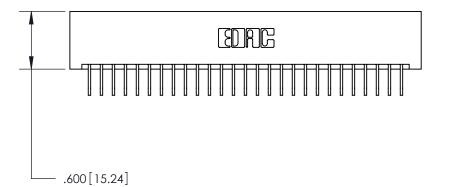

- .370[9.4]

846/896 SERIES HIGH TEMP CARD EDGE CONNECTOR PART NUMBER: 896-027-558-101

YOUR CONNECTION TO QUALITY & SERVICE

**EDAC INC** TORONTO, ONTARIO CANADA

THESE DRAWINGS AND SPECIFICATIONS ARE THE PROPERTY OF EDAC INC., AND SHALL NOT BE REPRODUCED, OR COPIED OR USED AS THE BASIS FOR THE MANUFACTURE OR SALE OF APPARATUS WITHOUT WRITTEN PERMISSION.