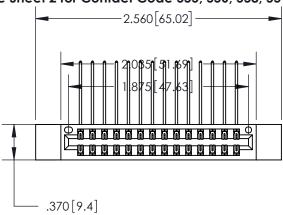

<u>Contact Dimensions:</u> 559-90 Degree Bend (Code 541 Contacts) See Sheet 2 for Contact Code 555, 556, 558, 559, 560 Dimensions

INSULATOR MATERIAL: THERMOPLASTIC POLYESTER, UL 94V-0 CONTACT MATERIAL; COPPER, NICKEL, TIN ALLOY CA-725 CONTACT PLATING: GOLD ON THE MATING AREA, TIN-LEAD ON THE CONTACT TAILS, NICKEL UNDERPLATE

THIS IS A C.A.D. GENERATED DRAWING DO NOT MAKE MANUAL REVISIONS TO MASTER.

ISSUE NUMBER ORIGINAL

846/896 SERIES HIGH TEMP CARD EDGE CONNECTOR PART NUMBER: 896-028-559-812

**EDAC INC** TORONTO, ONTARIO CANADA