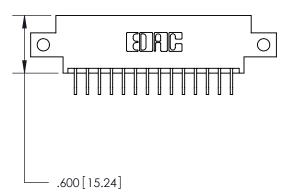

THIS IS A C.A.D. GENERATED DRAWING DO NOT MAKE MANUAL REVISIONS TO MASTER.

ISSUE NUMBER ORIGINAL

846/896 SERIES HIGH TEMP CARD EDGE CONNECTOR PART NUMBER: 896-028-559-812

**EDAC INC** TORONTO, ONTARIO CANADA

THIS IS A C.A.D. GENERATED DRAWING DO NOT MAKE MANUAL REVISIONS TO MASTER.

ISSUE NUMBER

.165[4.19]

.375 [9.54]

ORIGINAL

1

.060 [1.52] .125(3.18) to .210(5.33) **Outside Tails** .125(3.18) to .210(5.33) **Outside Tails** 