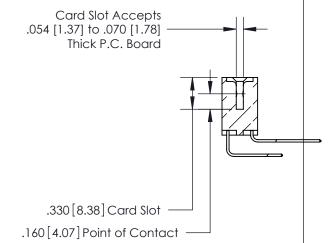

THIS IS A C.A.D. GENERATED DRAWING DO NOT MAKE MANUAL REVISIONS TO MASTER.

ISSUE NUMBER

.165[4.19]

.375 [9.54]

ORIGINAL

1

.060 [1.52] .125(3.18) to .210(5.33) **Outside Tails** .125(3.18) to .210(5.33) **Outside Tails** 