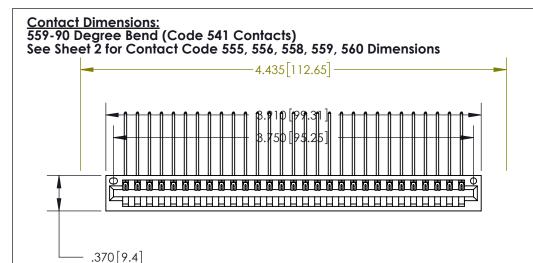

THIS IS A C.A.D. GENERATED DRAWING DO NOT MAKE MANUAL REVISIONS TO MASTER.

ISSUE NUMBER ORIGINAL

1

.330 [8.38] Card Slot .160 [4.07] Point of Contact —

Card Slot Accepts .054 [1.37] to .070 [1.78] Thick P.C. Board

INSULATOR MATERIAL: THERMOPLASTIC POLYESTER, UL 94V-0 CONTACT MATERIAL; COPPER, NICKEL, TIN ALLOY CA-725 CONTACT PLATING: GOLD ON THE MATING AREA, TIN-LEAD

ON THE CONTACT TAILS, NICKEL UNDERPLATE

.600 [15.24]

846/896 SERIES HIGH TEMP CARD EDGE CONNECTOR PART NUMBER: 896-029-559-101

YOUR CONNECTION TO QUALITY & SERVICE

**EDAC INC** TORONTO, ONTARIO CANADA

THESE DRAWINGS AND SPECIFICATIONS ARE THE PROPERTY OF EDAC INC., AND SHALL NOT BE REPRODUCED, OR COPIED OR USED AS THE BASIS FOR THE MANUFACTURE OR SALE OF APPARATUS WITHOUT WRITTEN PERMISSION.

| ACAD REFERENCE NO. | 846-ENG-MASTER   |  |  |  |  |
|--------------------|------------------|--|--|--|--|
| DRAWN: J.LEE       | DATE: APR. 22/09 |  |  |  |  |
| CHECKED:           | DATE:            |  |  |  |  |
| SCALE: 1:1         | SHEET 1 OF 2     |  |  |  |  |
| DRAWING NUMBER     | ISSUE            |  |  |  |  |
| 846-ENG-MASTER     | 1                |  |  |  |  |