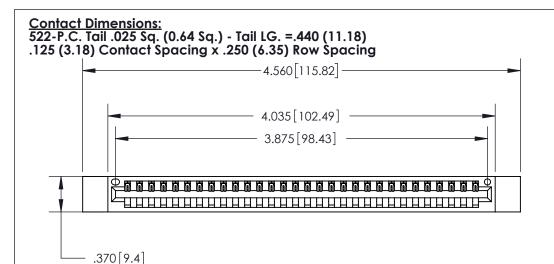

THIS IS A C.A.D. GENERATED DRAWING DO NOT MAKE MANUAL REVISIONS TO MASTER.

ISSUE NUMBER
ORIGINAL (1

.600 [15.24]

INSULATOR MATERIAL: THERMOPLASTIC POLYESTER, UL 94V-0 CONTACT MATERIAL; COPPER, NICKEL, TIN ALLOY CA-725 CONTACT PLATING: GOLD ON THE MATING AREA, TIN-LEAD

ON THE CONTACT TAILS, NICKEL UNDERPLATE

846/896 SERIES HIGH TEMP CARD EDGE CONNECTOR PART NUMBER: 896-030-522-612

EDAC INC
TORONTO, ONTARIO
CANADA
YOUR CONNECTION TO QUALITY & SERVICE

THESE DRAWINGS AND SPECIFICATIONS ARE THE PROPERTY OF EDAC INC., AND SHALL NOT BE REPRODUCED, OR COPIED OR USED AS THE BASIS FOR THE MANUFACTURE OR SALE OF APPARATUS WITHOUT WRITTEN PERMISSION.

| ACAD REFERENCE NO. | 846-ENG-MASTER   |
|--------------------|------------------|
| DRAWN: J.LEE       | DATE: APR. 22/09 |
| CHECKED:           | DATE:            |
| SCALE: 1:1         | SHEET 1 OF 2     |
| DRAWING NUMBER     | ISSUE            |
| 846-ENG-MASTER     | 1                |