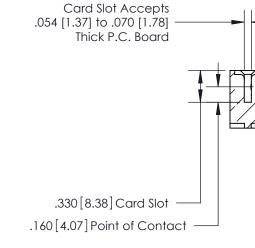

THIS IS A C.A.D. GENERATED DRAWING DO NOT MAKE MANUAL REVISIONS TO MASTER.

ISSUE NUMBER

.165[4.19]

.375 [9.54]

ORIGINAL

1

.060 [1.52] .125(3.18) to .210(5.33) **Outside Tails** .125(3.18) to .210(5.33) **Outside Tails** 

**Contact Code 560** 

INSULATOR MATERIAL: THERMOPLASTIC POLYESTER, UL 94V-0 CONTACT MATERIAL; COPPER, NICKEL, TIN ALLOY CA-725 CONTACT PLATING: GOLD ON THE MATING AREA, TIN-LEAD ON THE CONTACT TAILS, NICKEL UNDERPLATE