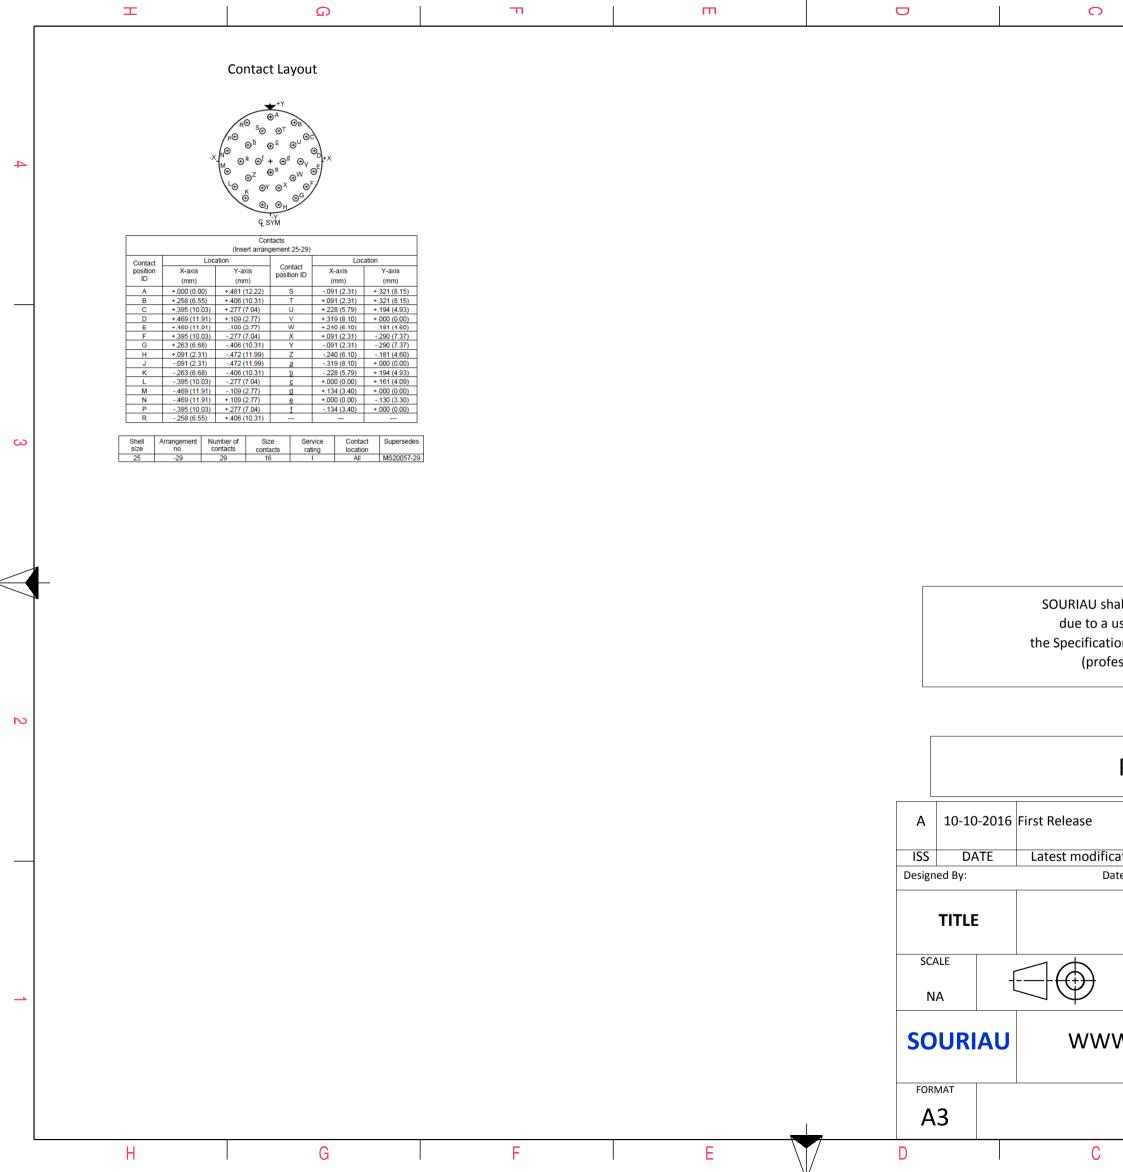

|                                                       |               | σ                             | I                | Þ               |          |   |  |  |  |  |
|-------------------------------------------------------|---------------|-------------------------------|------------------|-----------------|----------|---|--|--|--|--|
|                                                       |               |                               |                  |                 |          |   |  |  |  |  |
|                                                       |               |                               |                  |                 |          |   |  |  |  |  |
|                                                       |               |                               |                  |                 |          |   |  |  |  |  |
|                                                       |               |                               |                  |                 |          |   |  |  |  |  |
|                                                       |               |                               |                  |                 |          | 4 |  |  |  |  |
|                                                       |               |                               |                  |                 |          | 7 |  |  |  |  |
|                                                       |               |                               |                  |                 |          |   |  |  |  |  |
|                                                       |               |                               |                  |                 |          |   |  |  |  |  |
|                                                       |               |                               |                  |                 |          |   |  |  |  |  |
|                                                       |               |                               |                  |                 |          |   |  |  |  |  |
|                                                       |               |                               |                  |                 |          |   |  |  |  |  |
|                                                       |               |                               |                  |                 |          |   |  |  |  |  |
|                                                       |               |                               |                  |                 |          |   |  |  |  |  |
|                                                       |               |                               |                  |                 |          | 0 |  |  |  |  |
|                                                       |               |                               |                  |                 |          | 3 |  |  |  |  |
|                                                       |               |                               |                  |                 |          |   |  |  |  |  |
|                                                       |               |                               |                  |                 |          |   |  |  |  |  |
|                                                       |               |                               |                  |                 |          |   |  |  |  |  |
|                                                       |               |                               |                  |                 |          |   |  |  |  |  |
|                                                       | -             | non-conformi<br>h does not co | ty or damage     |                 |          |   |  |  |  |  |
| ons issued by                                         | / either of t | he Parties or                 | by a third party |                 |          |   |  |  |  |  |
| essional reco                                         | mmendatic     | n, technical n                | otice.)          |                 |          |   |  |  |  |  |
|                                                       | Country       | Jurisc                        | liction & Contro | l List          |          | 0 |  |  |  |  |
|                                                       | FR            |                               | Not Listed       |                 |          | 2 |  |  |  |  |
| PN: 8D                                                | 525W          | 29AN                          |                  |                 |          |   |  |  |  |  |
|                                                       |               |                               |                  |                 |          |   |  |  |  |  |
|                                                       |               |                               |                  |                 |          |   |  |  |  |  |
| ation - by                                            |               |                               |                  |                 | MOD N°   |   |  |  |  |  |
| te:                                                   |               |                               | CUSTOMER D       | RAWING          |          |   |  |  |  |  |
| ŀ                                                     | Aluminiu      | um Plug 8                     | D series         |                 |          |   |  |  |  |  |
| General linear NPRDS / PROJECT                        |               |                               |                  |                 |          |   |  |  |  |  |
| Toler                                                 | ances:        |                               | 859              |                 |          |   |  |  |  |  |
|                                                       | <u>+</u>      |                               | This docum       | ent is the prop | perty of | 1 |  |  |  |  |
| W.SOURIAU.COM SOURIAU<br>it must not be reproduced or |               |                               |                  |                 |          |   |  |  |  |  |
| communicated without permission SOURIAU DRG N° SHEET  |               |                               |                  |                 |          |   |  |  |  |  |
|                                                       |               |                               |                  |                 | SHEET    |   |  |  |  |  |
| 8D5                                                   | 25W2          | 9AN-C                         |                  |                 | 2/2      | ] |  |  |  |  |
|                                                       |               | В                             |                  | А               |          |   |  |  |  |  |