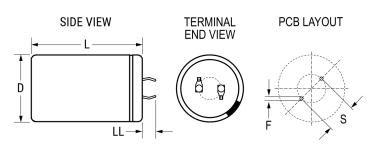

Click here for the 3D model.

| Dimensions |               |
|------------|---------------|
| D          | 35mm +/-0.5mm |
| L          | 35mm +/-1mm   |
| S          | 10mm +/-0.1mm |
| LL         | 6.3mm +/-1mm  |
| F          | 2mm +/-0.1mm  |