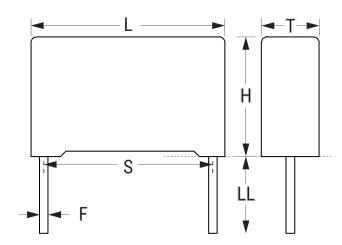

## R60GI4100JE30K

Aliases (60GI4100JE30K)

R60, Film, Metallized Polyester, Automotive Grade, 1 uF, 10%, 160 VDC, 85°C, Lead Spacing = 15mm

Click here for the 3D model.

| Dimensions |                 |
|------------|-----------------|
| L          | 18mm +0.5mm     |
| Н          | 13.5mm +0.1mm   |
| Т          | 7.5mm +0.2mm    |
| S          | 15mm +/-0.4mm   |
| LL         | 4mm +0.5mm      |
| F          | 0.8mm +/-0.05mm |