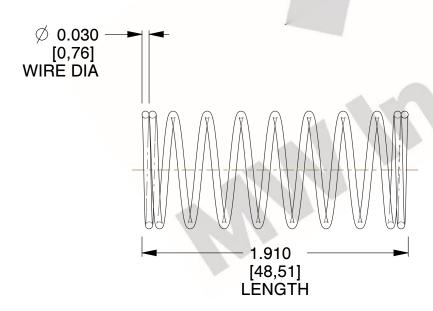

## **NOTES:**

1. Material: Stainless Steel

2. Finish: Glod Irridite

3. Ends: Closed

4. Total Coils: 10.000

Sugg. Max. Deflection: 0.300 (in)
 Sugg. Max. Load: 2.300 (lbs)

7. All Drawing Dimensions are in Inches [mm]