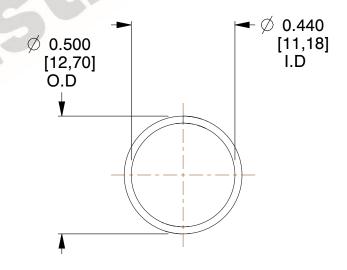

## **NOTES:**

1. Material: Stainless Steel

2. Finish: Glod Irridite

3. Ends: Closed

4. Total Coils: 10.000

Sugg. Max. Deflection: 0.300 (in)
 Sugg. Max. Load: 2.300 (lbs)

7. All Drawing Dimensions are in Inches [mm]