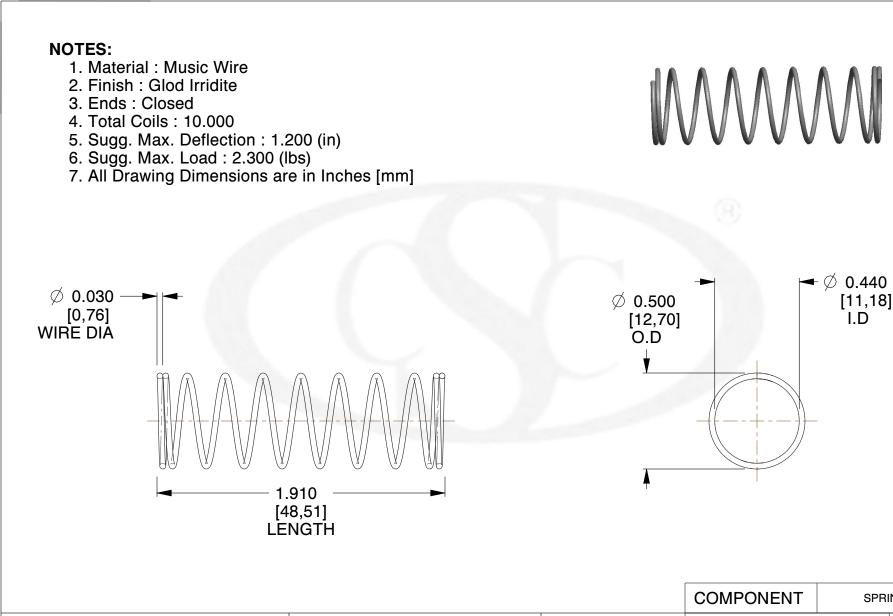

SPRINGS UNIT

| proprietary information that is<br>Century Spring property. Do not disclose<br>to or duplicate for others except<br>as authorized by Century Spring. |       | 11//2<br>COMPRESSION SPRINGS |
|------------------------------------------------------------------------------------------------------------------------------------------------------|-------|------------------------------|
| SCALE                                                                                                                                                | 2.000 |                              |

This drawing is the property of

Century Spring. It contains confidential,

CEN

info@centuryspring.com

800.237.5225

11772

INCH [mm] SHEET

1 of 1