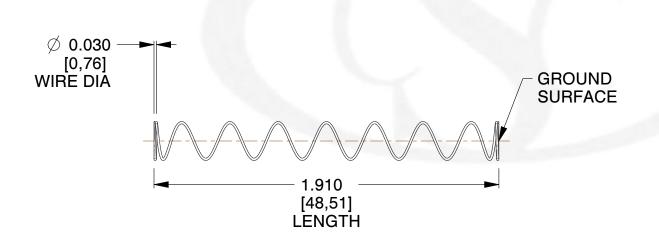

## **NOTES:**

1. Material : Spring Steel 2. Finish : Glod Irridite

3. Ends: Closed and Ground

4. Total Coils: 10.000

5. Sugg. Max. Deflection: 2.200 (in)6. Sugg. Max. Load: 2.300 (lbs)

7. All Drawing Dimensions are in Inches [mm]