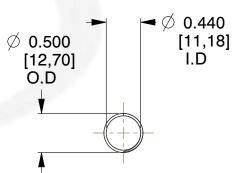

## **NOTES:**

1. Material : Spring Steel 2. Finish : Glod Irridite

3. Ends: Closed and Ground

4. Total Coils: 10.000

5. Sugg. Max. Deflection: 2.200 (in)6. Sugg. Max. Load: 2.300 (lbs)

7. All Drawing Dimensions are in Inches [mm]