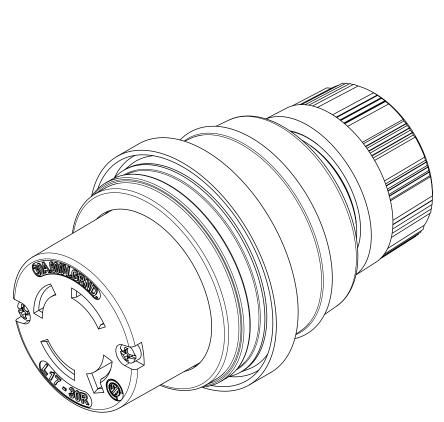

| В | ITEM NO.                                                                | DESCRIF  | PTIONS |              |            | MATERIA   |     | QTY. |  |  |
|---|-------------------------------------------------------------------------|----------|--------|--------------|------------|-----------|-----|------|--|--|
|   | 1                                                                       | BLADE    |        |              |            | BRASS, I  | 4   |      |  |  |
|   | 2                                                                       | RETAININ | NG S   | SCREWS       |            | STAINLE   | 2   |      |  |  |
|   | 3                                                                       | CLAMP A  | ND     | TERMINAL SCR | EW ASSY    | BRASS, 2  | 4   |      |  |  |
|   | 4                                                                       | INSERT   |        |              |            | NYLON     | 1   |      |  |  |
| A | 5                                                                       | TERMINA  | AL C   | OVER         |            | POLYCA    | 1   |      |  |  |
|   | 6                                                                       | HOUSING  | 3      |              |            | SILICON   | EAD | 1    |  |  |
|   | 7                                                                       | GROMME   | ΞT     |              |            | RUBBER    |     | 4    |  |  |
|   | 8                                                                       | FRICTION | N RI   | NG           |            | NYLON     | 1   |      |  |  |
|   | 9                                                                       | COMPRE   | SSI    | ON NUT       |            | NYLON     | 1   |      |  |  |
|   | DOCUMENT                                                                | STATUS   | P1     | RELEASE DATE | 2019/04/26 | 6 03:38:0 | 0   | ]    |  |  |
|   | FORMAT: Eng-lega-master-Ib-prod-C 12<br>REVISION: D<br>DATE: 2018/01/18 |          |        | 11           | 1(         | 9         | 9   | 8    |  |  |

| SVMB       | MBOLS THIS DRAWING CONTAINS INFORMATION THAT IS PROPRIETARY TO MOLEX ELECTRONIC TECHNOLOGIES, LLC AND SHOULD NOT BE USED WITHOUT WRITTEN PERMISSION |                                            |       |            |                            |                      |             |            |                                |                          |          |          |         |        |          |   |
|------------|-----------------------------------------------------------------------------------------------------------------------------------------------------|--------------------------------------------|-------|------------|----------------------------|----------------------|-------------|------------|--------------------------------|--------------------------|----------|----------|---------|--------|----------|---|
|            | 010                                                                                                                                                 | DIMENSION UNITS SCALE                      |       |            | CURREN                     | T REV DES            | C: RELEASED | )          |                                |                          |          |          |         |        |          |   |
| =          | 0                                                                                                                                                   | INCH[MM                                    | I] N  | ITS        |                            |                      |             |            |                                | r                        | no       | le       | X       |        |          |   |
| F =        | 0                                                                                                                                                   | 0 GENERAL TOLERANCES<br>(UNLESS SPECIFIED) |       |            |                            |                      |             |            |                                |                          |          |          |         |        |          | _ |
| <b>F</b> = | 0                                                                                                                                                   |                                            | MM    | INCH       | EC NO:                     | 614387               |             |            | WATERTITE CONNECTOR MOTOR BASE |                          |          |          |         |        |          |   |
| <u> </u>   | 0                                                                                                                                                   | 4 PLACES                                   | ±     | ±          | DRWN:                      | DSOPPI               | N           | 2019/01/02 | 3P4W L17-30                    |                          |          |          |         |        |          |   |
|            |                                                                                                                                                     | 3 PLACES                                   | ±     | ±          | CHK'D:                     | DNGUYEN62 2019/04/17 |             |            |                                |                          |          |          |         |        |          |   |
| ₩ =        | 0                                                                                                                                                   | 2 PLACES                                   | ±     | ±          | APPR: HKNEELAND 2019/04/26 |                      |             |            | PRODUCT CUSTOMER DRAWING       |                          |          |          |         |        |          |   |
| <b>V</b> = | 0                                                                                                                                                   | 1 PLACE                                    | ±     | ±          | INITIAL                    | REVISIO              | N:          |            | DOCUMENT NUMBER DOC            |                          | DOC TYPE | DOC PART | REVISIO | N /    |          |   |
| =          | 0                                                                                                                                                   | 0 PLACES                                   | ±     | ±          | DRWN:                      | DSOPPI               | N           | 2019/01/02 | 1301470                        |                          | 70244    |          |         | 000    | <b>^</b> |   |
|            |                                                                                                                                                     | ANGULA                                     | R TOL | ±°         | APPR:                      | HKNEEL               | AND         | 2019/04/26 | 130147                         |                          | 0311     |          | PSD     | 000    | A        |   |
| = 🔳        | 0                                                                                                                                                   | 0 DRAFT WHERE APPLICABLE                   |       | THIRD ANGL | E PROJECTION               | DRAWING              | SERIES      | MATE       | ERIAL NUMBER                   | CUSTOMER                 |          |          | SHEET   | NUMBER |          |   |
|            | 0                                                                                                                                                   | MUST REMAIN<br>WITHIN DIMENSIONS           |       |            |                            | +                    | C-SIZE      | 130147     |                                | SEE TABLE GENERAL MARKET |          | 1 OF 1   |         |        |          |   |
|            | 5                                                                                                                                                   |                                            | •     | 4          |                            | <u>````</u>          |             | 2          | •                              |                          |          | 4        | -       |        |          |   |