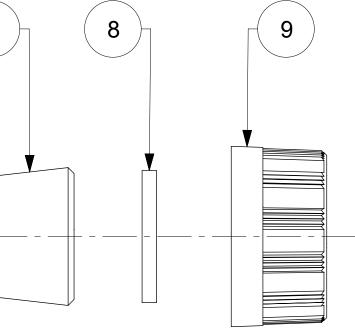

| 12                  | 11 | 10 9      | 8 7                | 6                 | 5          | 4  | 3                                                                                                                                                                                                                                                                                                                                                                                                                                                                                                                                                                                                                                                                                                   | 2                         | 1               |
|---------------------|----|-----------|--------------------|-------------------|------------|----|-----------------------------------------------------------------------------------------------------------------------------------------------------------------------------------------------------------------------------------------------------------------------------------------------------------------------------------------------------------------------------------------------------------------------------------------------------------------------------------------------------------------------------------------------------------------------------------------------------------------------------------------------------------------------------------------------------|---------------------------|-----------------|
|                     |    |           |                    |                   |            |    | RDER NO.<br>0147-0311                                                                                                                                                                                                                                                                                                                                                                                                                                                                                                                                                                                                                                                                               | WOODHEAD NO.<br>29W77MB-P | COLOR<br>YELLOW |
|                     |    |           |                    |                   |            | 13 | 0147-0311                                                                                                                                                                                                                                                                                                                                                                                                                                                                                                                                                                                                                                                                                           | 29W77WB-P                 | YELLOW          |
|                     | 2  | 4         | 6                  | 7                 | 8          | 9  |                                                                                                                                                                                                                                                                                                                                                                                                                                                                                                                                                                                                                                                                                                     |                           |                 |
|                     |    |           |                    |                   |            |    |                                                                                                                                                                                                                                                                                                                                                                                                                                                                                                                                                                                                                                                                                                     |                           |                 |
|                     |    |           |                    |                   |            | 1  |                                                                                                                                                                                                                                                                                                                                                                                                                                                                                                                                                                                                                                                                                                     |                           |                 |
|                     |    |           |                    |                   |            |    |                                                                                                                                                                                                                                                                                                                                                                                                                                                                                                                                                                                                                                                                                                     |                           |                 |
|                     |    |           |                    |                   |            |    |                                                                                                                                                                                                                                                                                                                                                                                                                                                                                                                                                                                                                                                                                                     |                           |                 |
|                     |    |           |                    |                   |            |    |                                                                                                                                                                                                                                                                                                                                                                                                                                                                                                                                                                                                                                                                                                     |                           |                 |
|                     |    |           |                    |                   |            |    |                                                                                                                                                                                                                                                                                                                                                                                                                                                                                                                                                                                                                                                                                                     |                           |                 |
|                     |    | 3         | 5                  |                   |            |    | COL SOUL AND                                                                                                                                                                                                                                                                                                                                                                                                                                                                                                                                                                                                                                                                                        |                           |                 |
|                     |    | 0         | 0                  |                   |            |    |                                                                                                                                                                                                                                                                                                                                                                                                                                                                                                                                                                                                                                                                                                     |                           |                 |
|                     |    |           |                    |                   |            |    |                                                                                                                                                                                                                                                                                                                                                                                                                                                                                                                                                                                                                                                                                                     |                           |                 |
|                     |    |           | <b>A</b>           |                   |            |    | and the second se | <i>Y</i> /                |                 |
|                     |    |           |                    |                   |            |    |                                                                                                                                                                                                                                                                                                                                                                                                                                                                                                                                                                                                                                                                                                     |                           |                 |
|                     |    |           | Ø (2.75)           |                   |            |    |                                                                                                                                                                                                                                                                                                                                                                                                                                                                                                                                                                                                                                                                                                     |                           |                 |
|                     |    |           | [(69.85)]          |                   |            |    |                                                                                                                                                                                                                                                                                                                                                                                                                                                                                                                                                                                                                                                                                                     |                           |                 |
|                     |    |           |                    |                   |            |    |                                                                                                                                                                                                                                                                                                                                                                                                                                                                                                                                                                                                                                                                                                     |                           |                 |
|                     |    |           |                    |                   |            |    |                                                                                                                                                                                                                                                                                                                                                                                                                                                                                                                                                                                                                                                                                                     |                           |                 |
|                     |    | FACE VIEW | (1.11) ── <b>─</b> | → (2.00) - (2.00) | ▶ (1.34) ► |    |                                                                                                                                                                                                                                                                                                                                                                                                                                                                                                                                                                                                                                                                                                     |                           |                 |
|                     |    |           | (28.22)            | (50.80)           | (33.99)    |    |                                                                                                                                                                                                                                                                                                                                                                                                                                                                                                                                                                                                                                                                                                     |                           |                 |
| ITEM NO. DESCRIPTIO | NS | MATERIAL  | QTY.               |                   |            |    |                                                                                                                                                                                                                                                                                                                                                                                                                                                                                                                                                                                                                                                                                                     |                           |                 |

| В | ITEM NO.                                                                | DESCRIF  | PTIONS |              |            | MATERIA   |     | QTY. |  |  |
|---|-------------------------------------------------------------------------|----------|--------|--------------|------------|-----------|-----|------|--|--|
|   | 1                                                                       | BLADE    |        |              |            | BRASS, I  | 4   |      |  |  |
|   | 2                                                                       | RETAININ | NG S   | SCREWS       |            | STAINLE   | 2   |      |  |  |
|   | 3                                                                       | CLAMP A  | ND     | TERMINAL SCR | EW ASSY    | BRASS, 2  | 4   |      |  |  |
|   | 4                                                                       | INSERT   |        |              |            | NYLON     | 1   |      |  |  |
| A | 5                                                                       | TERMINA  | AL C   | OVER         |            | POLYCA    | 1   |      |  |  |
|   | 6                                                                       | HOUSING  | 3      |              |            | SILICON   | EAD | 1    |  |  |
|   | 7                                                                       | GROMME   | ΞT     |              |            | RUBBER    |     | 4    |  |  |
|   | 8                                                                       | FRICTION | N RI   | NG           |            | NYLON     | 1   |      |  |  |
|   | 9                                                                       | COMPRE   | SSI    | ON NUT       |            | NYLON     | 1   |      |  |  |
|   | DOCUMENT                                                                | STATUS   | P1     | RELEASE DATE | 2019/04/26 | 6 03:38:0 | 0   | ]    |  |  |
|   | FORMAT: Eng-lega-master-Ib-prod-C 12<br>REVISION: D<br>DATE: 2018/01/18 |          |        | 11           | 1(         | 9         | 9   | 8    |  |  |