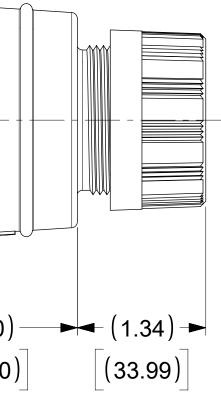

| 12                  | 11 | 10 9      | 8 7                | 6                 | 5          | 4  | 3                                                                                                                                                                                                                                                                                                                                                                                                                                                                                                                                                                                                                                                                                                   | 2                         | 1               |
|---------------------|----|-----------|--------------------|-------------------|------------|----|-----------------------------------------------------------------------------------------------------------------------------------------------------------------------------------------------------------------------------------------------------------------------------------------------------------------------------------------------------------------------------------------------------------------------------------------------------------------------------------------------------------------------------------------------------------------------------------------------------------------------------------------------------------------------------------------------------|---------------------------|-----------------|
|                     |    |           |                    |                   |            |    | RDER NO.<br>0147-0311                                                                                                                                                                                                                                                                                                                                                                                                                                                                                                                                                                                                                                                                               | WOODHEAD NO.<br>29W77MB-P | COLOR<br>YELLOW |
|                     |    |           |                    |                   |            | 13 | 0147-0311                                                                                                                                                                                                                                                                                                                                                                                                                                                                                                                                                                                                                                                                                           | 29W77WB-P                 | YELLOW          |
|                     | 2  | 4         | 6                  | 7                 | 8          | 9  |                                                                                                                                                                                                                                                                                                                                                                                                                                                                                                                                                                                                                                                                                                     |                           |                 |
|                     |    |           |                    |                   |            |    |                                                                                                                                                                                                                                                                                                                                                                                                                                                                                                                                                                                                                                                                                                     |                           |                 |
|                     |    |           |                    |                   |            | 1  |                                                                                                                                                                                                                                                                                                                                                                                                                                                                                                                                                                                                                                                                                                     |                           |                 |
|                     |    |           |                    |                   |            |    |                                                                                                                                                                                                                                                                                                                                                                                                                                                                                                                                                                                                                                                                                                     |                           |                 |
|                     |    |           |                    |                   |            |    |                                                                                                                                                                                                                                                                                                                                                                                                                                                                                                                                                                                                                                                                                                     |                           |                 |
|                     |    |           |                    |                   |            |    |                                                                                                                                                                                                                                                                                                                                                                                                                                                                                                                                                                                                                                                                                                     |                           |                 |
|                     |    |           |                    |                   |            |    |                                                                                                                                                                                                                                                                                                                                                                                                                                                                                                                                                                                                                                                                                                     |                           |                 |
|                     |    | 3         | 5                  |                   |            |    | COL SOUL AND                                                                                                                                                                                                                                                                                                                                                                                                                                                                                                                                                                                                                                                                                        |                           |                 |
|                     |    | 0         | 0                  |                   |            |    |                                                                                                                                                                                                                                                                                                                                                                                                                                                                                                                                                                                                                                                                                                     |                           |                 |
|                     |    |           |                    |                   |            |    |                                                                                                                                                                                                                                                                                                                                                                                                                                                                                                                                                                                                                                                                                                     |                           |                 |
|                     |    |           | <b>A</b>           |                   |            |    | and the second se | <i>Y</i> /                |                 |
|                     |    |           |                    |                   |            |    |                                                                                                                                                                                                                                                                                                                                                                                                                                                                                                                                                                                                                                                                                                     |                           |                 |
|                     |    |           | Ø (2.75)           |                   |            |    |                                                                                                                                                                                                                                                                                                                                                                                                                                                                                                                                                                                                                                                                                                     |                           |                 |
|                     |    |           | [(69.85)]          |                   |            |    |                                                                                                                                                                                                                                                                                                                                                                                                                                                                                                                                                                                                                                                                                                     |                           |                 |
|                     |    |           |                    |                   |            |    |                                                                                                                                                                                                                                                                                                                                                                                                                                                                                                                                                                                                                                                                                                     |                           |                 |
|                     |    |           |                    |                   |            |    |                                                                                                                                                                                                                                                                                                                                                                                                                                                                                                                                                                                                                                                                                                     |                           |                 |
|                     |    | FACE VIEW | (1.11) ── <b>─</b> | → (2.00) - (2.00) | ▶ (1.34) ► |    |                                                                                                                                                                                                                                                                                                                                                                                                                                                                                                                                                                                                                                                                                                     |                           |                 |
|                     |    |           | (28.22)            | (50.80)           | (33.99)    |    |                                                                                                                                                                                                                                                                                                                                                                                                                                                                                                                                                                                                                                                                                                     |                           |                 |
| ITEM NO. DESCRIPTIO | NS | MATERIAL  | QTY.               |                   |            |    |                                                                                                                                                                                                                                                                                                                                                                                                                                                                                                                                                                                                                                                                                                     |                           |                 |