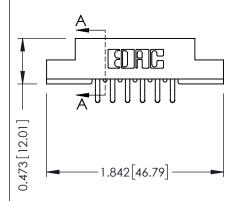

## SECTION A-A

307 ENG MASTER
DATE: AUG. 11/09

SHEET 1 OF 3

J.LEE

307 Assembly

NTS

| 307 / 357 Card Edge Connector                                                                                       | AC |
|---------------------------------------------------------------------------------------------------------------------|----|
| Part Number: 307-012-456-207                                                                                        | DF |
| Pari Number, 307-012-436-207                                                                                        | СН |
| EDAC INC THESE DRAWINGS AND SPECIFICATIONS ARE THE PROPERTY OF EDAC INC., AND                                       | SC |
| TORONTO, ONTARIO ARE THE PROPERTY OF EDAC INC., AND SHALL NOT BE REPRODUCED, OR COPIED OR USED AS THE BASIS FOR THE | DF |
| YOUR CONNECTION TO QUALITY & SERVICE WITHOUT WRITTEN PERMISSION.                                                    |    |