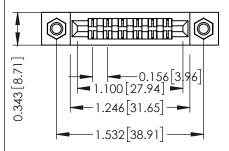

Mounting Option
M3-0.5 Metric Threaded Inserts

**Contact Detail** 

Extender Board Bend (Code 420 Contacts)
.156 [3.96] Contact Spacing x .200 [5.08] Row Spacing

THIS IS A C.A.D. GENERATED DRAWING DO NOT MAKE MANUAL REVISIONS TO MAS