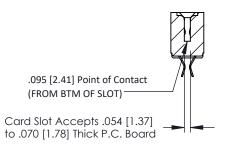

Mounting Option
M3-0.5 Metric Threaded Inserts

**Contact Detail** 

Extender Board Bend (Code 420 Contacts)
.156 [3.96] Contact Spacing x .200 [5.08] Row Spacing

THIS IS A C.A.D. GENERATED DRAWING DO NOT MAKE MANUAL REVISIONS TO MAS